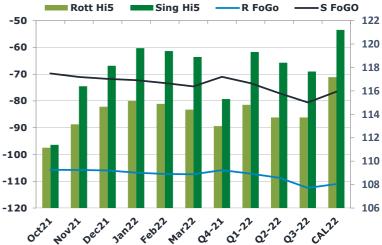

#### Rott 0.1 SGO 10ppm ICE GO Oct21 602.4 602.4 614.1 599.4 599.1 Nov21 611.1 596.8 596.1 Dec21 608.5 594.9 593.9 606.6 Jan22 Feb22 593.6 592.1 604.6 Mar22 591.3 590.7 602.3

599.5

593.3

590.8

587.8

587.4

599.4

592.2

588.4

585.1

584.7

611.3

604.5

598.8

595.8

597.9

Q4-21

Q1-22 Q2-22

Q3-22

CAL22

**GASOIL CURVES** 