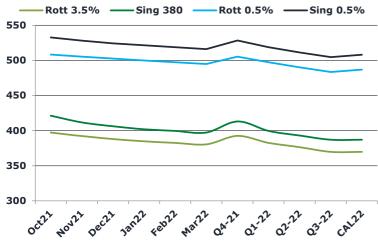

|       | Rott GOFO | Sing GOFO | R FoGo  | S FoGO | Rott Hi5 |
|-------|-----------|-----------|---------|--------|----------|
| Oct21 | 216.90    | 181.15    | -105.75 | -69.75 | 111      |
| Nov21 | 218.93    | 187.45    | -105.77 | -71.05 | 113      |
| Dec21 | 220.57    | 189.89    | -105.92 | -71.74 | 115      |
| Jan22 | 221.94    | 191.91    | -106.79 | -72.26 | 115      |
| Feb22 | 222.19    | 192.70    | -107.29 | -73.29 | 115      |
| Mar22 | 221.80    | 193.46    | -107.40 | -74.55 | 114      |
| Q4-21 | 218.80    | 186.30    | -105.80 | -71.00 | 113      |
| Q1-22 | 221.98    | 192.69    | -107.16 | -73.37 | 115      |
| Q2-22 | 222.43    | 195.50    | -108.70 | -77.09 | 114      |
| Q3-22 | 226.19    | 198.19    | -112.46 | -80.54 | 114      |
| CAL22 | 228.17    | 197.73    | -111.00 | -76.52 | 117      |