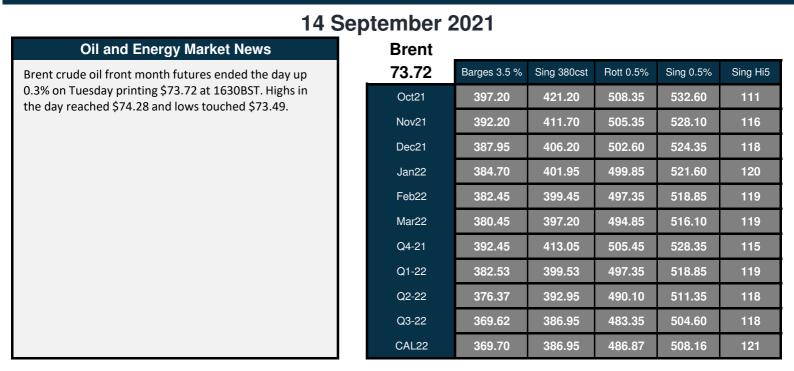

## TIME SPREADS FUEL

|             | Barges 3.5 | S 380 | Rott 0.5% | Sing 0.5% |
|-------------|------------|-------|-----------|-----------|
| Oct21/Nov21 | 5.00       | 9.50  | 3.00      | 4.50      |
| Nov21/Dec21 | 4.25       | 5.50  | 2.75      | 3.75      |
| Dec21/Jan22 | 3.25       | 4.25  | 2.75      | 2.75      |
| Jan22/Feb22 | 2.25       | 2.50  | 2.50      | 2.75      |
| Feb22/Mar22 | 2.00       | 2.25  | 2.50      | 2.75      |
|             |            |       |           |           |
| Q4-21/Q1-22 | 9.92       | 13.52 | 8.10      | 9.50      |
| Q1-22/Q2-22 | 6.17       | 6.58  | 7.25      | 7.50      |
| Q2-22/Q3-22 | 6.75       | 6.00  | 6.75      | 6.75      |
|             |            |       |           |           |
| CAL22/CAL23 | 13.50      | 13.50 | 10.7      | 16.21     |