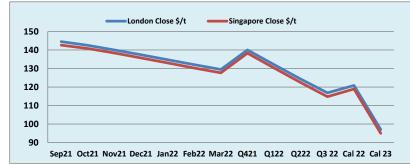

## 01 September 2021

| INDEX<br>Platts IO 62% | Price<br>\$143.55 | Change<br>-\$9.05 | MTD<br>\$143.55 | M      | INDEX<br>B IO 65% | <b>Price</b><br>\$162.30 | Change<br>-\$9.70 | MTD<br>\$162.30 | Plat   | INDEX<br>ts Lump Prem | <b>Price</b><br>\$0.0755 | Change<br>-\$0.0160 | MTD<br>\$0.0755 |
|------------------------|-------------------|-------------------|-----------------|--------|-------------------|--------------------------|-------------------|-----------------|--------|-----------------------|--------------------------|---------------------|-----------------|
| Iron Ore 62% Futures   | Sep 21            | Oct 21            | Nov 21          | Dec 21 | Jan 22            | Feb 22                   | Mar 22            | Q4 21           | Q1 22  | Q2 22                 | Q3 22                    | Cal 22              | Cal 23          |
| London Close \$/t      | 144.50            | 142.55            | 140.00          | 137.40 | 134.75            | 132.05                   | 129.45            | 140.00          | 132.10 | 124.30                | 116.85                   | 120.80              | 97.05           |
| Singapore Close \$/t   | 142.65            | 140.80            | 138.40          | 135.70 | 133.00            | 130.30                   | 127.65            | 138.30          | 130.30 | 122.40                | 114.80                   | 118.90              | 95.00           |
| Change                 | +1.30%            | +1.24%            | +1.16%          | +1.25% | +1.32%            | +1.34%                   | +1.41%            | +1.23%          | +1.38% | +1.55%                | +1.79%                   | +1.60%              | +2.16%          |