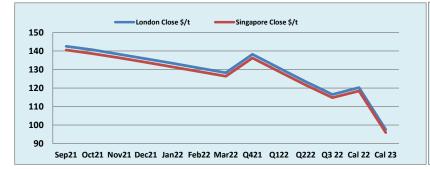

## 02 September 2021

| INDEX                | Price    | Change  | MTD      |           | INDEX  | Price    | Change  | MTD      |                  | INDEX  | Price    | Change   | MTD      |
|----------------------|----------|---------|----------|-----------|--------|----------|---------|----------|------------------|--------|----------|----------|----------|
| Platts IO 62%        | \$139.70 | -\$3.85 | \$141.63 | MB IO 65% |        | \$160.70 | -\$1.60 | \$161.50 | Platts Lump Prem |        | \$0.0755 | \$0.0000 | \$0.0755 |
|                      |          |         |          |           |        |          |         |          | -                |        |          |          |          |
| Iron Ore 62% Futures | Sep 21   | Oct 21  | Nov 21   | Dec 21    | Jan 22 | Feb 22   | Mar 22  | Q4 21    | Q1 22            | Q2 22  | Q3 22    | Cal 22   | Cal 23   |
| London Close \$/t    | 142.50   | 140.60  | 138.25   | 135.80    | 133.35 | 130.80   | 128.30  | 138.20   | 130.80           | 123.45 | 116.55   | 120.25   | 97.55    |
| Singapore Close \$/t | 140.55   | 138.55  | 136.30   | 133.90    | 131.40 | 128.90   | 126.40  | 136.25   | 128.90           | 121.65 | 114.80   | 118.45   | 95.95    |
| Change               | +1.39%   | +1.48%  | +1.43%   | +1.42%    | +1.48% | +1.47%   | +1.50%  | +1.43%   | +1.47%           | +1.48% | +1.52%   | +1.52%   | +1.67%   |