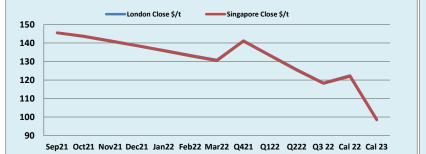

## 03 September 2021

| INDEX                | Price    | Change | MTD      |        | INDEX     |        | Change | MTD      |                  | INDEX  | Price    | Change    | MTD      |
|----------------------|----------|--------|----------|--------|-----------|--------|--------|----------|------------------|--------|----------|-----------|----------|
| Platts IO 62%        | \$145.05 | \$5.35 | \$142.77 | N      | MB IO 65% |        | \$2.90 | \$162.20 | Platts Lump Prem |        | \$0.0705 | -\$0.0050 | \$0.0738 |
|                      |          | _      | -        |        |           | _      | -      | -        |                  | -      |          |           |          |
| Iron Ore 62% Futures | Sep 21   | Oct 21 | Nov 21   | Dec 21 | Jan 22    | Feb 22 | Mar 22 | Q4 21    | Q1 22            | Q2 22  | Q3 22    | Cal 22    | Cal 23   |
| London Close \$/t    | 145.60   | 143.75 | 141.20   | 138.65 | 136.05    | 133.40 | 130.75 | 141.20   | 133.40           | 125.65 | 118.45   | 122.35    | 98.80    |
| Singapore Close \$/t | 145.45   | 143.50 | 141.00   | 138.45 | 135.75    | 133.05 | 130.45 | 141.00   | 133.10           | 125.35 | 118.15   | 122.00    | 98.45    |
| Change               | +0.10%   | +0.17% | +0.14%   | +0.14% | +0.22%    | +0.26% | +0.23% | +0.14%   | +0.23%           | +0.24% | +0.25%   | +0.29%    | +0.36%   |