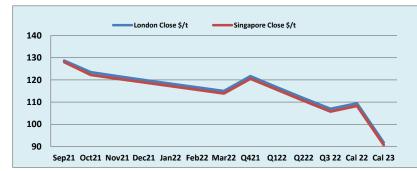

## 13 September 2021

| INDEX<br>Platts IO 62% | Price<br>\$122.60 | Change<br>-\$6.15 | MTD<br>\$134.73 | N      | INDEX<br>IB IO 65% | Price<br>\$146.10 | <b>Change</b><br>-\$6.90 | MTD<br>\$155.84 | Platt  | INDEX<br>s Lump Prem | <b>Price</b> \$0.0530 | Change<br>-\$0.0100 | MTD<br>\$0.0681 |
|------------------------|-------------------|-------------------|-----------------|--------|--------------------|-------------------|--------------------------|-----------------|--------|----------------------|-----------------------|---------------------|-----------------|
| Iron Ore 62% Futures   | Sep 21            | Oct 21            | Nov 21          | Dec 21 | Jan 22             | Feb 22            | Mar 22                   | Q4 21           | Q1 22  | Q2 22                | Q3 22                 | Cal 22              | Cal 23          |
| London Close \$/t      | 128.65            | 123.50            | 121.65          | 119.95 | 118.30             | 116.65            | 115.00                   | 121.70          | 116.65 | 111.75               | 106.95                | 109.40              | 91.80           |
| Singapore Close \$/t   | 128.00            | 122.25            | 120.55          | 118.85 | 117.20             | 115.55            | 113.90                   | 120.55          | 115.55 | 110.60               | 105.75                | 108.30              | 90.70           |
| Change                 | +0.51%            | +1.02%            | +0.91%          | +0.93% | +0.94%             | +0.95%            | +0.97%                   | +0.95%          | +0.95% | +1.04%               | +1.13%                | +1.02%              | +1.21%          |