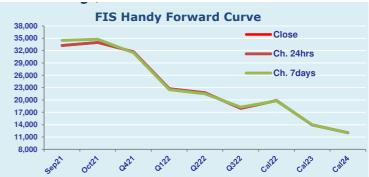

## **Handysize Commentary**

A quiet day for Handysize with no reported trades.

**Spot Price Source: Baltic** 

Disclaimer: The information provided in this communication is not intended for retail clients. It is general in nature only and does not constitute advice or an offer to sell, or the solicitation of an offer to purchase any swap or other financial instruments, nor constitute any recommendation on our part. The information has been prepared without considering your investment objectives, financial situation, or knowledge and experience. This material is not a research report and is not intended as such. FIS is not responsible for any trading decisions taken based on this communication. Trading swaps and over-the-counter derivatives, exchange-traded derivatives, and options involve substantial risk and are not suitable for all investors. You are advised to perform an independent investigation to determine whether a transaction is suitable for you. No part of this material may be copied or duplicated in any form by any means or redistributed without our prior written consent. Freight Investor Services Ltd (FIS) is authorised and regulated by the Financial Conduct Authority (FRN: 211452) and is a member of the National Futures Association ("NFA"). Freight Investor Services PTE Ltd ('FIS PTE') is a private limited company, incorporated and registered in Dubai with company number DMCC1225. Further information about FIS including the location of its offices can be found on our website at www.freightinvestorservices.com