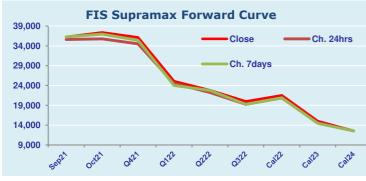

## **Supramax Commentary**

An active day for Supramax paper with rates pushing across the curve, following the larger sizes and chasing a thin offerside. Oct and Q4 pushed to respective highs of \$37000 and \$36000. Q1 and Cal22 pushed to \$24850 and \$21300. We close well supported across the curve at the day's highs. Have a nice evening.