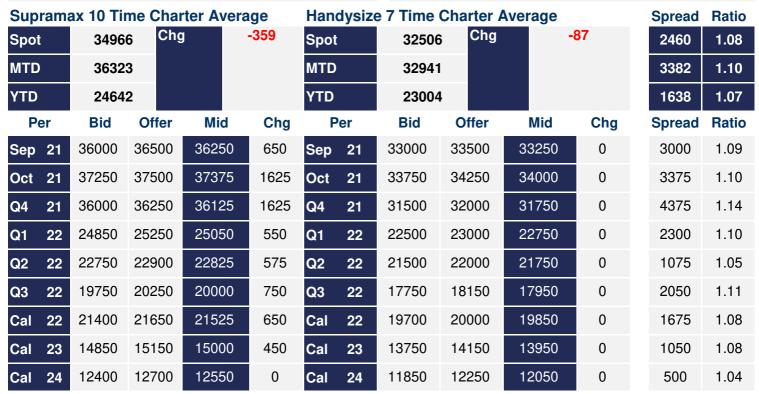

## **Supramax Commentary**

An active day for Supramax paper with rates pushing across the curve, following the larger sizes and chasing a thin offerside. Oct and Q4 pushed to respective highs of \$37000 and \$36000. Q1 and Cal22 pushed to \$24850 and \$21300. We close well supported across the curve at the day's highs. Have a nice evening.