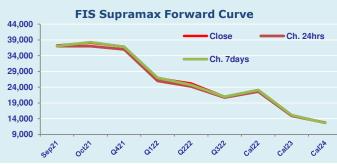

### **Supramax Commentary**

Supramax paper rates pushed across the curve, retracing the previous day's losses and following the larger sizes. Chasing a thin offerside, Oct and Q4 pushed to respective highs of \$38000 and \$37000. Q1 and Cal22 pushed to highs of \$27250 and \$23500. Post-index we lost momentum as more sellers came into the market, meaning we close under the highs of the day but still well supported. Have a nice evening.