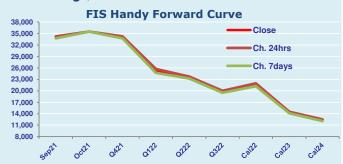

### **Handysize Commentary**

A more active day for Handysize paper with Q4 trading \$34000-34300 and Q1 \$25350.

**Spot Price Source: Baltic** 

Disclaimer: The information provided in this communication is not intended for retail clients. It is general in nature only and does not constitute advice or an offer to sell, or the solicitation of an offer to purchase any swap or other financial instruments, nor constitute any recommendation on our part. The information has been prepared without considering your investment objectives, financial situation, or knowledge and experience. This material is not a research report and is not intended as such. FIS is not responsible for any trading decisions taken based on this communication. Trading swaps and over-the-counter derivatives, exchange-traded derivatives, and options involve substantial risk and are not suitable for all investors. You are advised to perform an independent investigation to determine whether a transaction is suitable for you. No part of this material may be copied or duplicated in any form by any means or redistributed without our prior written consent. Freight Investor Services Ltd (FIS) is authorised and regulated by the Financial Conduct Authority (FRN: 211452) and is a member of the National Futures Association ("NFA"). Freight Investor Services PTE Ltd ('FIS PTE') is a private limited company, incorporated and registered in Singapore with company number 200603922G, and has subsidiary offices in India and Shanghai. Freight Investor Solutions DMCC ('FIS DMCC') is a private limited company, incorporated and registered in Dubai with company number DMCC1225. Further information about FIS including the location of its offices can be found on our website at www.freightinvestorservices.com