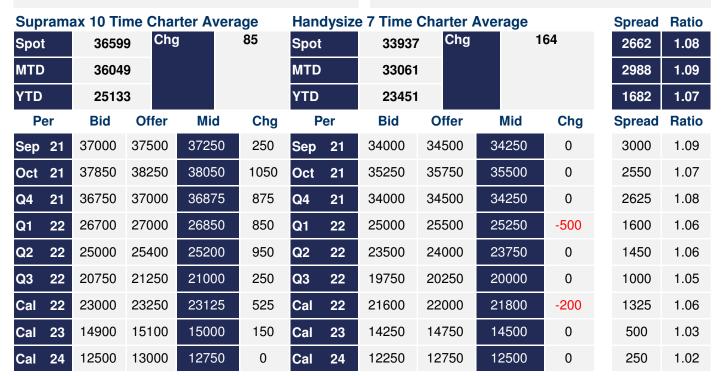

### **Supramax Commentary**

Supramax paper rates pushed across the curve, retracing the previous day's losses and following the larger sizes. Chasing a thin offerside, Oct and Q4 pushed to respective highs of \$38000 and \$37000. Q1 and Cal22 pushed to highs of \$27250 and \$23500. Post-index we lost momentum as more sellers came into the market, meaning we close under the highs of the day but still well supported. Have a nice evening.

### **Handysize Commentary**

A more active day for Handysize paper with Q4 trading \$34000-34300 and Q1 \$25350.

**Spot Price Source: Baltic** 

Disclaimer: The information provided in this communication is not intended for retail clients. It is general in nature only and does not constitute advice or an offer to sell, or the solicitation of an offer to purchase any swap or other financial instruments, nor constitute any recommendation on our part. The information has been prepared without considering your investment objectives, financial situation, or knowledge and experience. This material is not a research report and is not intended as such. FIS is not responsible for any trading decisions taken based on this communication. Trading swaps and over-the-counter derivatives, exchange-traded derivatives, and options involve substantial risk and are not suitable for all investors. You are advised to perform an independent investigation to determine whether a transaction is suitable for you. No part of this material may be copied or duplicated in any form by any means or redistributed without our prior written consent. Freight Investor Services Ltd (FIS) is authorised and regulated by the Financial Conduct Authority (FRN: 211452) and is a member of the National Futures Association ("NFA"). Freight Investor Services PTE Ltd ('FIS PTE') is a private limited company, incorporated and registered in Singapore with company number 200603922G, and has subsidiary offices in India and Shanghai. Freight Investor Solutions DMCC ('FIS DMCC') is a private limited company, incorporated and registered in Dubai with company number DMCC1225. Further information about FIS including the location of its offices can be found on our website at www.freightinvestorservices.com