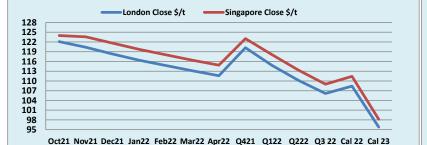

## 14 October 2021

| INDEX                | Price    | Change | MTD      |        | INDEX     |        | Change | MTD      |                  | INDEX  | Price    | Change   | MTD      |
|----------------------|----------|--------|----------|--------|-----------|--------|--------|----------|------------------|--------|----------|----------|----------|
| Platts IO 62%        | \$126.00 | \$2.40 | \$122.83 | IV     | MB IO 65% |        | \$2.20 | \$145.05 | Platts Lump Prem |        | \$0.2050 | \$0.0050 | \$0.1611 |
|                      |          |        |          |        |           |        |        |          |                  |        |          |          |          |
| Iron Ore 62% Futures | Oct 21   | Nov 21 | Dec 21   | Jan 22 | Feb 22    | Mar 22 | Apr 22 | Q4 21    | Q1 22            | Q2 22  | Q3 22    | Cal 22   | Cal 23   |
| London Close \$/t    | 122.10   | 120.40 | 118.30   | 116.40 | 114.75    | 113.15 | 111.60 | 120.25   | 114.75           | 110.15 | 106.15   | 108.40   | 95.80    |
| Singapore Close \$/t | 123.95   | 123.60 | 121.65   | 119.75 | 118.05    | 116.40 | 114.85 | 123.05   | 118.05           | 113.30 | 109.00   | 111.40   | 98.20    |
| Change               | -1.49%   | -2.59% | -2.75%   | -2.80% | -2.80%    | -2.79% | -2.83% | -2.28%   | -2.80%           | -2.78% | -2.61%   | -2.69%   | -2.44%   |