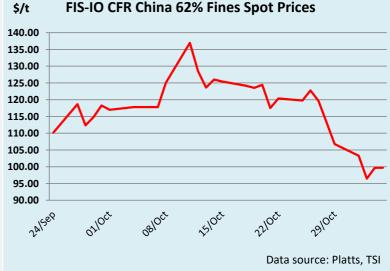

#### Market Commentary / Recent Trades

A tale of two sessions in fair Singapore on iron ore futures today. The morning session saw futures climb up sharply to just shy of \$98 before retreating slightly towards the close. Opening lower at \$95.5 in London morning, futures fell to session lows rapidly and lost \$2 in under half an hour. What followed was a familiar pattern, seen repeatedly in recent weeks, as futures launched a strong recovery but still ended the session with overall losses at \$94.