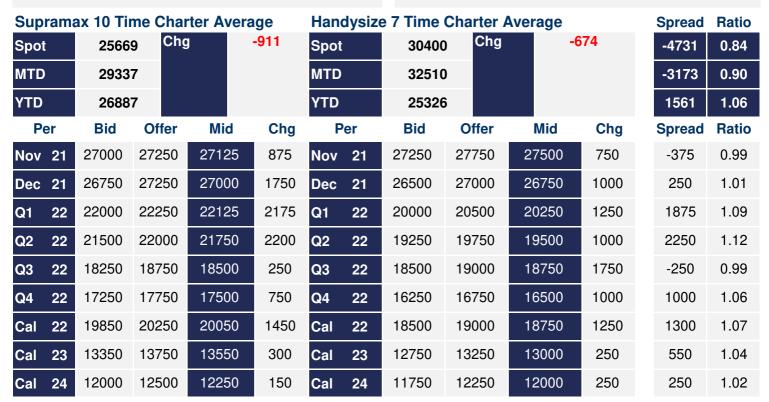

## **Supramax Commentary**

A quiet start to the week for Supramax paper with rates pushing across the curve despite a softer underlying. Chasing a thin offerside Dec and Q1 pushed to respective highs of \$27000 and \$22100. Cal22 made up most of the day's volume, trading to \$22100 high. We close supported across the curve and thin on offers. Have a nice evening.