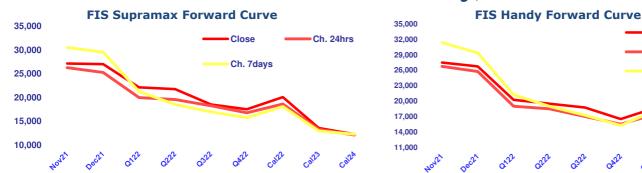

## **Handysize Commentary**

Close

Ch. 24hrs

Ch. 7days

A quiet day for Handysize paper, with rates ticking up following the larger sizes but no reported trades.

**Spot Price Source: Baltic** 

Disclaimer: The information provided in this communication is not intended for retail clients. It is general in nature only and does not constitute advice or an offer to sell, or the solicitation of an offer to purchase any swap or other financial instruments, nor constitute any recommendation on our part. The information has been prepared without considering your investment objectives, financial situation, or knowledge and experience. This material is not a research report and is not intended as such. FIS is not responsible for any trading decisions taken based on this communication. Trading swaps and over-the-counter derivatives, exchange-traded derivatives, and options involve substantial risk and are not suitable for all investors. You are advised to perform an independent investigation to determine whether a transaction is suitable for you. No part of this material may be copied or duplicated in any form by any means or redistributed without our prior written consent. Freight Investor Services Ltd (FIS) is authorised and regulated by the Financial Conduct Authority (FRN: 211452) and is a member of the National Futures Association ("NFA"). Freight Investor Services PTE Ltd ('FIS PTE') is a private limited company, incorporated and registered in Dubai with company number DMCC1225. Further information about FIS including the location of its offices can be found on our website at www.freightinvestorservices.com