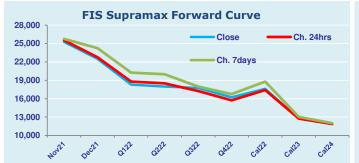

## Handysize Commentary

Supramax Commentary Supramax paper rates drifted during early trading

Supramax paper rates drifted during early trading chasing a thin bidside and following the larger sizes. Dec and Q1 slipped to respective lows of \$21000 and \$17000. Cal22 traded down to \$16900. Post-index buyers returned to the market and we retraced losses across the curve, but still close down on the day. Have a

| Spot 24863 Chg -27 Spot 28474 Chg -214 -3611 0.8   MTD 26933 MTD 30692 MTD 30692 1379 1.08   YTD 26824 Mid Chg Per Bid Offer Mid Chg -3758 0.8   Per Bid Offer Mid Chg Per Bid Offer Mid Chg Spread Rational and                                                                                                                                                                                                                                                                                                                                                                                                                                                                                                                                                                                                                                                                                                                                                                                                                                                                                                                                                                                                                                                                                                                                                                                                                                                                                                                                                                                                                                                                                                                                                                                                                                                                       |        |           |       |       |      |      |    |           |       |       |       |        |       |
|----------------------------------------------------------------------------------------------------------------------------------------------------------------------------------------------------------------------------------------------------------------------------------------------------------------------------------------------------------------------------------------------------------------------------------------------------------------------------------------------------------------------------------------------------------------------------------------------------------------------------------------------------------------------------------------------------------------------------------------------------------------------------------------------------------------------------------------------------------------------------------------------------------------------------------------------------------------------------------------------------------------------------------------------------------------------------------------------------------------------------------------------------------------------------------------------------------------------------------------------------------------------------------------------------------------------------------------------------------------------------------------------------------------------------------------------------------------------------------------------------------------------------------------------------------------------------------------------------------------------------------------------------------------------------------------------------------------------------------------------------------------------------------------------------------------------------------------------------------------------------------------------------------------------------|--------|-----------|-------|-------|------|------|----|-----------|-------|-------|-------|--------|-------|
| Oper Dec <thd< th=""><th colspan="5"></th><th colspan="6"></th><th>Spread</th><th>Ratio</th></thd<>                                                                                                                                                                                                                                                                                                                                                                                                                                                                                                                                                                                                                                                                                                                                                                                                                                                                                                                                                                                                                                                                                                                                                                                                                                                                                                                                                                                        |        |           |       |       |      |      |    |           |       |       |       | Spread | Ratio |
| YTD 26824 YTD 25445 Mid Chg Per Bid Offer Mid Chg Spread Ratio   Nov 21 25000 25500 25250 -2500 Nov 21 28000 28500 282500 0 -3000 0.89   Dec 21 22250 22750 22500 -2500 Dec 21 232500 23750 23500 -1250 -1000 0.99   Q1<22 18100 18500 18300 -5000 Q1 22 17750 18200 -7500 3000 1.02                                                                                                                                                                                                                                                                                                                                                                                                                                                                                                                                                                                                                                                                                                                                                                                                                                                                                                                                                                                                                                                                                                                                                                                                                                                                                                                                                                                                                                                       | Spot   | pot 24863 |       | Chg   |      | Spot |    | 28474 Chg |       | -214  |       | -3611  | 0.87  |
| Per Bid Offer Mid Chg Per Bid Offer Mid Chg Spread Rational interval | MTD    | TD 26933  |       |       |      | MTD  |    | 30692     |       |       |       | -3758  | 0.88  |
| Nov 21 25000 25500 25250 -250 Nov 21 28000 28500 28250 0 -3000 0.89   Dec 21 22250 22750 22500 -250 Dec 21 23250 23750 23500 -1250 -1000 0.99   Q1 22 18100 18500 18300 -500 Q1 22 17750 18250 18000 -750 300 1.02                                                                                                                                                                                                                                                                                                                                                                                                                                                                                                                                                                                                                                                                                                                                                                                                                                                                                                                                                                                                                                                                                                                                                                                                                                                                                                                                                                                                                                                                                                                                                                                                                                                                                                         | YTD    | 26824     |       |       |      | YTD  |    | 25445     |       |       |       | 1379   | 1.05  |
| Dec 21 22250 22750 22500 -250 Dec 21 23250 23750 23500 -1250 -1000 0.96   Q1 22 18100 18500 18300 -500 Q1 22 17750 18250 18000 -750 300 1.02                                                                                                                                                                                                                                                                                                                                                                                                                                                                                                                                                                                                                                                                                                                                                                                                                                                                                                                                                                                                                                                                                                                                                                                                                                                                                                                                                                                                                                                                                                                                                                                                                                                                                                                                                                               | Per    | Bid       | Offer | Mid   | Chg  | Р    | er | Bid       | Offer | Mid   | Chg   | Spread | Ratio |
| Q1 22 18100 18500 18300 -500 Q1 22 17750 18250 18000 -750 300 1.02                                                                                                                                                                                                                                                                                                                                                                                                                                                                                                                                                                                                                                                                                                                                                                                                                                                                                                                                                                                                                                                                                                                                                                                                                                                                                                                                                                                                                                                                                                                                                                                                                                                                                                                                                                                                                                                         | Nov 21 | 25000     | 25500 | 25250 | -250 | Nov  | 21 | 28000     | 28500 | 28250 | 0     | -3000  | 0.89  |
|                                                                                                                                                                                                                                                                                                                                                                                                                                                                                                                                                                                                                                                                                                                                                                                                                                                                                                                                                                                                                                                                                                                                                                                                                                                                                                                                                                                                                                                                                                                                                                                                                                                                                                                                                                                                                                                                                                                            | Dec 21 | 22250     | 22750 | 22500 | -250 | Dec  | 21 | 23250     | 23750 | 23500 | -1250 | -1000  | 0.96  |
| Q2 22 17750 18250 18000 -500 Q2 22 17250 17750 17500 -1000 500 1.03                                                                                                                                                                                                                                                                                                                                                                                                                                                                                                                                                                                                                                                                                                                                                                                                                                                                                                                                                                                                                                                                                                                                                                                                                                                                                                                                                                                                                                                                                                                                                                                                                                                                                                                                                                                                                                                        | Q1 22  | 18100     | 18500 | 18300 | -500 | Q1   | 22 | 17750     | 18250 | 18000 | -750  | 300    | 1.02  |
|                                                                                                                                                                                                                                                                                                                                                                                                                                                                                                                                                                                                                                                                                                                                                                                                                                                                                                                                                                                                                                                                                                                                                                                                                                                                                                                                                                                                                                                                                                                                                                                                                                                                                                                                                                                                                                                                                                                            | Q2 22  | 17750     | 18250 | 18000 | -500 | Q2   | 22 | 17250     | 17750 | 17500 | -1000 | 500    | 1.03  |
| Q3   22   17500   18000   17750   500   Q3   22   16000   17000   16500   -250   1250   1.08                                                                                                                                                                                                                                                                                                                                                                                                                                                                                                                                                                                                                                                                                                                                                                                                                                                                                                                                                                                                                                                                                                                                                                                                                                                                                                                                                                                                                                                                                                                                                                                                                                                                                                                                                                                                                               | Q3 22  | 17500     | 18000 | 17750 | 500  | Q3   | 22 | 16000     | 17000 | 16500 | -250  | 1250   | 1.08  |
| Q4   22   16000   16500   16250   500   Q4   22   15000   15500   15250   0   1000   1.07                                                                                                                                                                                                                                                                                                                                                                                                                                                                                                                                                                                                                                                                                                                                                                                                                                                                                                                                                                                                                                                                                                                                                                                                                                                                                                                                                                                                                                                                                                                                                                                                                                                                                                                                                                                                                                  | Q4 22  | 16000     | 16500 | 16250 | 500  | Q4   | 22 | 15000     | 15500 | 15250 | 0     | 1000   | 1.07  |
| Cal   22   17500   17750   17625   200   Cal   22   16500   17000   16750   -550   875   1.05                                                                                                                                                                                                                                                                                                                                                                                                                                                                                                                                                                                                                                                                                                                                                                                                                                                                                                                                                                                                                                                                                                                                                                                                                                                                                                                                                                                                                                                                                                                                                                                                                                                                                                                                                                                                                              | Cal 22 | 17500     | 17750 | 17625 | 200  | Cal  | 22 | 16500     | 17000 | 16750 | -550  | 875    | 1.05  |
| Cal   23   12500   13000   12750   0   Cal   23   12500   13000   12750   0   0   1.00                                                                                                                                                                                                                                                                                                                                                                                                                                                                                                                                                                                                                                                                                                                                                                                                                                                                                                                                                                                                                                                                                                                                                                                                                                                                                                                                                                                                                                                                                                                                                                                                                                                                                                                                                                                                                                     | Cal 23 | 12500     | 13000 | 12750 | 0    | Cal  | 23 | 12500     | 13000 | 12750 | 0     | 0      | 1.00  |
| Cal   24   11750   12000   11875   0   Cal   24   11750   12250   12000   0   -125   0.99                                                                                                                                                                                                                                                                                                                                                                                                                                                                                                                                                                                                                                                                                                                                                                                                                                                                                                                                                                                                                                                                                                                                                                                                                                                                                                                                                                                                                                                                                                                                                                                                                                                                                                                                                                                                                                  | Cal 24 | 11750     | 12000 | 11875 | 0    | Cal  | 24 | 11750     | 12250 | 12000 | 0     | -125   | 0.99  |