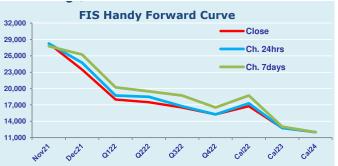

## Handysize Commentary

Supramax Commentary Supramax paper rates drifted during early trading

Supramax paper rates drifted during early trading chasing a thin bidside and following the larger sizes. Dec and Q1 slipped to respective lows of \$21000 and \$17000. Cal22 traded down to \$16900. Post-index buyers returned to the market and we retraced losses across the curve, but still close down on the day. Have a

| Spot 24863 Chg -27 Spot 28474 Chg -214 -3611 0.8   MTD 26933 MTD 30692 MTD 30692 1379 1.08   YTD 26824 Mid Chg Per Bid Offer Mid Chg -3758 0.8   Per Bid Offer Mid Chg Per Bid Offer Mid Chg Spread Rational and                                                                                                                                                                                                                                                                                                                                                                                                                                                                                                                                                                                                                                                                                                                                                                                                                                                                                                                                                                                                                                                                                                                                                                                                                                                                                                                                                                                                                                                                                                                                                                                                                                                                       |        |           |       |       |      |      |    |           |       |       |       |        |       |
|----------------------------------------------------------------------------------------------------------------------------------------------------------------------------------------------------------------------------------------------------------------------------------------------------------------------------------------------------------------------------------------------------------------------------------------------------------------------------------------------------------------------------------------------------------------------------------------------------------------------------------------------------------------------------------------------------------------------------------------------------------------------------------------------------------------------------------------------------------------------------------------------------------------------------------------------------------------------------------------------------------------------------------------------------------------------------------------------------------------------------------------------------------------------------------------------------------------------------------------------------------------------------------------------------------------------------------------------------------------------------------------------------------------------------------------------------------------------------------------------------------------------------------------------------------------------------------------------------------------------------------------------------------------------------------------------------------------------------------------------------------------------------------------------------------------------------------------------------------------------------------------------------------------------------|--------|-----------|-------|-------|------|------|----|-----------|-------|-------|-------|--------|-------|
| Oper Dec <thd< th=""><th colspan="5"></th><th colspan="6"></th><th>Spread</th><th>Ratio</th></thd<>                                                                                                                                                                                                                                                                                                                                                                                                                                                                                                                                                                                                                                                                                                                                                                                                                                                                                                                                                                                                                                                                                                                                                                                                                                                                                                                                                                                        |        |           |       |       |      |      |    |           |       |       |       | Spread | Ratio |
| YTD 26824 YTD 25445 Mid Chg Per Bid Offer Mid Chg Spread Ratio   Nov 21 25000 25500 25250 -2500 Nov 21 28000 28500 282500 0 -3000 0.89   Dec 21 22250 22750 22500 -2500 Dec 21 232500 23750 23500 -1250 -1000 0.99   Q1<22 18100 18500 18300 -5000 Q1 22 17750 18200 -7500 3000 1.02                                                                                                                                                                                                                                                                                                                                                                                                                                                                                                                                                                                                                                                                                                                                                                                                                                                                                                                                                                                                                                                                                                                                                                                                                                                                                                                                                                                                                                                       | Spot   | pot 24863 |       | Chg   |      | Spot |    | 28474 Chg |       | -214  |       | -3611  | 0.87  |
| Per Bid Offer Mid Chg Per Bid Offer Mid Chg Spread Rational interval | MTD    | TD 26933  |       |       |      | MTD  |    | 30692     |       |       |       | -3758  | 0.88  |
| Nov 21 25000 25500 25250 -250 Nov 21 28000 28500 28250 0 -3000 0.89   Dec 21 22250 22750 22500 -250 Dec 21 23250 23750 23500 -1250 -1000 0.99   Q1 22 18100 18500 18300 -500 Q1 22 17750 18250 18000 -750 300 1.02                                                                                                                                                                                                                                                                                                                                                                                                                                                                                                                                                                                                                                                                                                                                                                                                                                                                                                                                                                                                                                                                                                                                                                                                                                                                                                                                                                                                                                                                                                                                                                                                                                                                                                         | YTD    | 26824     |       |       |      | YTD  |    | 25445     |       |       |       | 1379   | 1.05  |
| Dec 21 22250 22750 22500 -250 Dec 21 23250 23750 23500 -1250 -1000 0.96   Q1 22 18100 18500 18300 -500 Q1 22 17750 18250 18000 -750 300 1.02                                                                                                                                                                                                                                                                                                                                                                                                                                                                                                                                                                                                                                                                                                                                                                                                                                                                                                                                                                                                                                                                                                                                                                                                                                                                                                                                                                                                                                                                                                                                                                                                                                                                                                                                                                               | Per    | Bid       | Offer | Mid   | Chg  | Р    | er | Bid       | Offer | Mid   | Chg   | Spread | Ratio |
| Q1 22 18100 18500 18300 -500 Q1 22 17750 18250 18000 -750 300 1.02                                                                                                                                                                                                                                                                                                                                                                                                                                                                                                                                                                                                                                                                                                                                                                                                                                                                                                                                                                                                                                                                                                                                                                                                                                                                                                                                                                                                                                                                                                                                                                                                                                                                                                                                                                                                                                                         | Nov 21 | 25000     | 25500 | 25250 | -250 | Nov  | 21 | 28000     | 28500 | 28250 | 0     | -3000  | 0.89  |
|                                                                                                                                                                                                                                                                                                                                                                                                                                                                                                                                                                                                                                                                                                                                                                                                                                                                                                                                                                                                                                                                                                                                                                                                                                                                                                                                                                                                                                                                                                                                                                                                                                                                                                                                                                                                                                                                                                                            | Dec 21 | 22250     | 22750 | 22500 | -250 | Dec  | 21 | 23250     | 23750 | 23500 | -1250 | -1000  | 0.96  |
| Q2 22 17750 18250 18000 -500 Q2 22 17250 17750 17500 -1000 500 1.03                                                                                                                                                                                                                                                                                                                                                                                                                                                                                                                                                                                                                                                                                                                                                                                                                                                                                                                                                                                                                                                                                                                                                                                                                                                                                                                                                                                                                                                                                                                                                                                                                                                                                                                                                                                                                                                        | Q1 22  | 18100     | 18500 | 18300 | -500 | Q1   | 22 | 17750     | 18250 | 18000 | -750  | 300    | 1.02  |
|                                                                                                                                                                                                                                                                                                                                                                                                                                                                                                                                                                                                                                                                                                                                                                                                                                                                                                                                                                                                                                                                                                                                                                                                                                                                                                                                                                                                                                                                                                                                                                                                                                                                                                                                                                                                                                                                                                                            | Q2 22  | 17750     | 18250 | 18000 | -500 | Q2   | 22 | 17250     | 17750 | 17500 | -1000 | 500    | 1.03  |
| Q3   22   17500   18000   17750   500   Q3   22   16000   17000   16500   -250   1250   1.08                                                                                                                                                                                                                                                                                                                                                                                                                                                                                                                                                                                                                                                                                                                                                                                                                                                                                                                                                                                                                                                                                                                                                                                                                                                                                                                                                                                                                                                                                                                                                                                                                                                                                                                                                                                                                               | Q3 22  | 17500     | 18000 | 17750 | 500  | Q3   | 22 | 16000     | 17000 | 16500 | -250  | 1250   | 1.08  |
| Q4   22   16000   16500   16250   500   Q4   22   15000   15500   15250   0   1000   1.07                                                                                                                                                                                                                                                                                                                                                                                                                                                                                                                                                                                                                                                                                                                                                                                                                                                                                                                                                                                                                                                                                                                                                                                                                                                                                                                                                                                                                                                                                                                                                                                                                                                                                                                                                                                                                                  | Q4 22  | 16000     | 16500 | 16250 | 500  | Q4   | 22 | 15000     | 15500 | 15250 | 0     | 1000   | 1.07  |
| Cal   22   17500   17750   17625   200   Cal   22   16500   17000   16750   -550   875   1.05                                                                                                                                                                                                                                                                                                                                                                                                                                                                                                                                                                                                                                                                                                                                                                                                                                                                                                                                                                                                                                                                                                                                                                                                                                                                                                                                                                                                                                                                                                                                                                                                                                                                                                                                                                                                                              | Cal 22 | 17500     | 17750 | 17625 | 200  | Cal  | 22 | 16500     | 17000 | 16750 | -550  | 875    | 1.05  |
| Cal   23   12500   13000   12750   0   Cal   23   12500   13000   12750   0   0   1.00                                                                                                                                                                                                                                                                                                                                                                                                                                                                                                                                                                                                                                                                                                                                                                                                                                                                                                                                                                                                                                                                                                                                                                                                                                                                                                                                                                                                                                                                                                                                                                                                                                                                                                                                                                                                                                     | Cal 23 | 12500     | 13000 | 12750 | 0    | Cal  | 23 | 12500     | 13000 | 12750 | 0     | 0      | 1.00  |
| Cal   24   11750   12000   11875   0   Cal   24   11750   12250   12000   0   -125   0.99                                                                                                                                                                                                                                                                                                                                                                                                                                                                                                                                                                                                                                                                                                                                                                                                                                                                                                                                                                                                                                                                                                                                                                                                                                                                                                                                                                                                                                                                                                                                                                                                                                                                                                                                                                                                                                  | Cal 24 | 11750     | 12000 | 11875 | 0    | Cal  | 24 | 11750     | 12250 | 12000 | 0     | -125   | 0.99  |