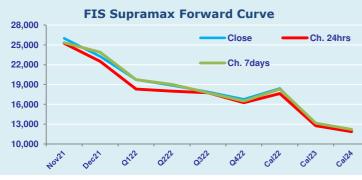

## **Supramax Commentary**

Supramax paper rates pushed across the curve following the larger sizes. Chasing a thin offerside Dec and Q1 pushed to respective highs of \$23500 and \$19500. The backend made up most of the day's volume, with Cal22 and Cal23 trading to highs of \$18300 and \$12750. We close supported across the curve. Have a nice evening.