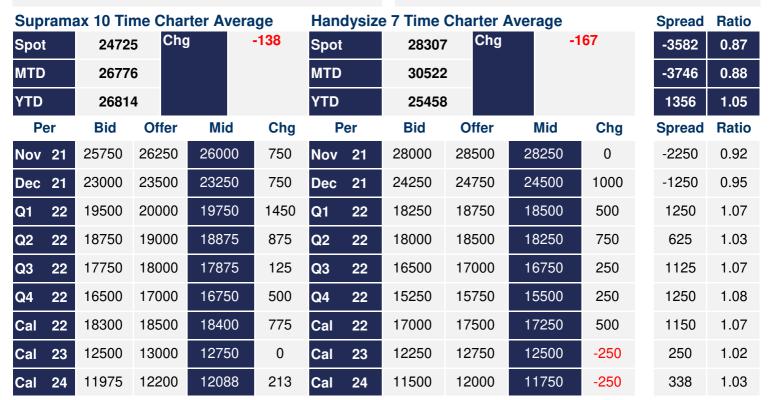

## **Supramax Commentary**

Supramax paper rates pushed across the curve following the larger sizes. Chasing a thin offerside Dec and Q1 pushed to respective highs of \$23500 and \$19500. The backend made up most of the day's volume, with Cal22 and Cal23 trading to highs of \$18300 and \$12750. We close supported across the curve. Have a nice evening.

## **Handysize Commentary**

A quiet day for Handysize with no reported trades.

**Spot Price Source: Baltic** 

Disclaimer: The information provided in this communication is not intended for retail clients. It is general in nature only and does not constitute advice or an offer to sell, or the solicitation of an offer to purchase any swap or other financial instruments, nor constitute any recommendation on our part. The information has been prepared without considering your investment objectives, financial situation, or knowledge and experience. This material is not a research report and is not intended as such. FIS is not responsible for any trading decisions taken based on this communication. Trading swaps and over-the-counter derivatives, exchange-traded derivatives, and options involve substantial risk and are not suitable for all investors. You are advised to perform an independent investigation to determine whether a transaction is suitable for you. No part of this material may be copied or duplicated in any form by any means or redistributed without our prior written consent. Freight Investor Services Ltd (FIS) is authorised and regulated by the Financial Conduct Authority (FRN: 211452) and is a member of the National Futures Association ("NFA"). Freight Investor Services PTE Ltd ('FIS PTE') is a private limited company, incorporated and registered in Dubai with company number DMCC1225. Further information about FIS including the location of its offices can be found on our website at www.freightinvestorservices.com