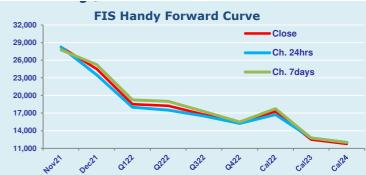

## **Handysize Commentary**

A quiet day for Handysize with no reported trades.

**Spot Price Source: Baltic** 

Disclaimer: The information provided in this communication is not intended for retail clients. It is general in nature only and does not constitute advice or an offer to sell, or the solicitation of an offer to purchase any swap or other financial instruments, nor constitute any recommendation on our part. The information has been prepared without considering your investment objectives, financial situation, or knowledge and experience. This material is not a research report and is not intended as such. FIS is not responsible for any trading decisions taken based on this communication. Trading swaps and over-the-counter derivatives, exchange-traded derivatives, and options involve substantial risk and are not suitable for all investors. You are advised to perform an independent investigation to determine whether a transaction is suitable for you. No part of this material may be copied or duplicated in any form by any means or redistributed without our prior written consent. Freight Investor Services Ltd (FIS) is authorised and regulated by the Financial Conduct Authority (FRN: 211452) and is a member of the National Futures Association ("NFA"). Freight Investor Services PTE Ltd ('FIS PTE') is a private limited company, incorporated and registered in Dubai with company number DMCC1225. Further information about FIS including the location of its offices can be found on our website at www.freightinvestorservices.com