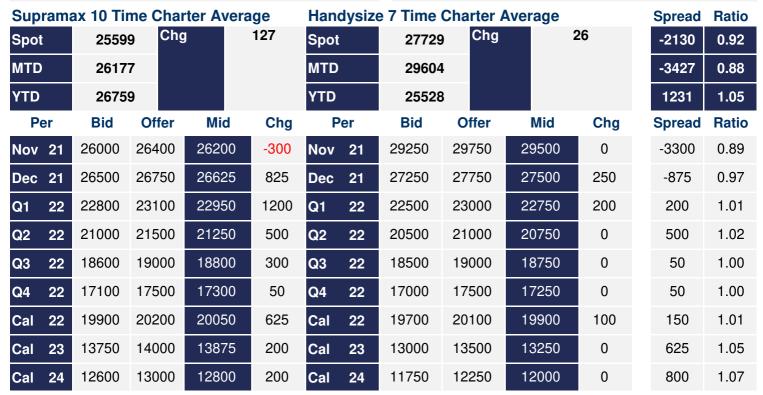

## **Supramax Commentary**

A slow start to the week for Supramax paper, with rates ticking up across the curve following the larger sizes but overall volume relatively limited. Dec and Jan pushed to respective highs of \$26500 and \$24350. Q1 and Cal22 made up most of the day's volume, pushing to highs of \$22800 and \$20000. We close supported at the day's highs. Have a nice evening.