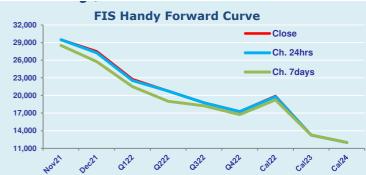

## **Handysize Commentary**

Handysize rates continue to tick up with Q1 printing \$22750. Offers remain extremely thin across the curve.

**Spot Price Source: Baltic** 

Disclaimer: The information provided in this communication is not intended for retail clients. It is general in nature only and does not constitute advice or an offer to sell, or the solicitation of an offer to purchase any swap or other financial instruments, nor constitute any recommendation on our part. The information has been prepared without considering your investment objectives, financial situation, or knowledge and experience. This material is not a research report and is not intended as such. FIS is not responsible for any trading decisions taken based on this communication. Trading swaps and over-the-counter derivatives, exchange-traded derivatives, and options involve substantial risk and are not suitable for all investors. You are advised to perform an independent investigation to determine whether a transaction is suitable for you. No part of this material may be copied or duplicated in any form by any means or redistributed without our prior written consent. Freight Investor Services Ltd (FIS) is authorised and regulated by the Financial Conduct Authority (FRN: 211452) and is a member of the National Futures Association ("NFA"). Freight Investor Services PTE Ltd ('FIS PTE') is a private limited company, incorporated and registered in Dubai with company number DMCC1225. Further information about FIS including the location of its offices can be found on our website at www.freightinvestorservices.com