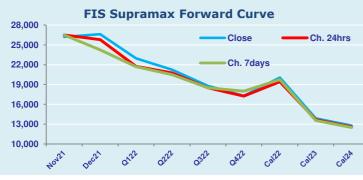

## **Supramax Commentary**

A slow start to the week for Supramax paper, with rates ticking up across the curve following the larger sizes but overall volume relatively limited. Dec and Jan pushed to respective highs of \$26500 and \$24350. Q1 and Cal22 made up most of the day's volume, pushing to highs of \$22800 and \$20000. We close supported at the day's highs. Have a nice evening.