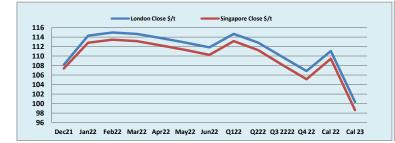

| Iron Ore 62% Futures | Dec 21 | Jan 22 | Feb 22 | Mar 22 | Apr 22 | May 22 | Jun 22 | Q1 22  | Q2 22  | Q3 22 22 | Q4 22  | Cal 22 | Cal 23 |
|----------------------|--------|--------|--------|--------|--------|--------|--------|--------|--------|----------|--------|--------|--------|
| London Close \$/t    | 108.15 | 114.30 | 114.95 | 114.65 | 113.80 | 112.85 | 111.85 | 114.65 | 112.85 | 109.85   | 106.85 | 111.05 | 100.35 |
| Singapore Close \$/t | 107.40 | 112.80 | 113.45 | 113.15 | 112.25 | 111.30 | 110.25 | 113.15 | 111.25 | 108.15   | 105.15 | 109.45 | 98.65  |
| Change               | +0.70% | +1.33% | +1.32% | +1.33% | +1.38% | +1.39% | +1.45% | +1.33% | +1.44% | +1.57%   | +1.62% | +1.46% | +1.72% |