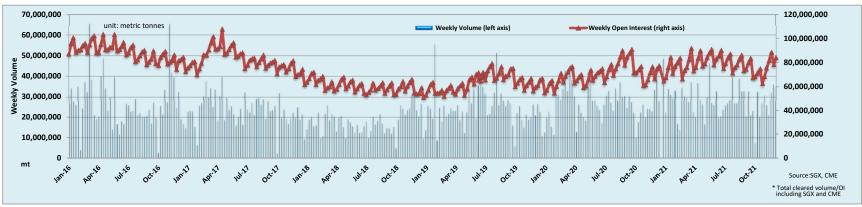

------|--|--|
| Platts Lump Prem | \$0.1540 | \$0.0000 | \$0.1376 |  |  |

| Iron Ore 62% Futures | Dec 21 | Jan 22 | Feb 22 | Mar 22 | Apr 22 | May 22 | Jun 22 | Q1 22  | Q2 22  | Q3 22 22 | Q4 22  | Cal 22 | Cal 23 |
|----------------------|--------|--------|--------|--------|--------|--------|--------|--------|--------|----------|--------|--------|--------|
| London Close \$/t    | 114.30 | 126.30 | 126.75 | 126.55 | 125.70 | 124.75 | 123.80 | 126.55 | 124.75 | 121.45   | 118.05 | 122.70 | 111.15 |
| Singapore Close \$/t | 113.60 | 124.00 | 124.55 | 124.35 | 123.50 | 122.65 | 121.70 | 124.30 | 122.60 | 119.45   | 116.15 | 120.65 | 109.35 |
| Change               | +0.62% | +1.85% | +1.77% | +1.77% | +1.78% | +1.71% | +1.73% | +1.81% | +1.75% | +1.67%   | +1.64% | +1.70% | +1.65% |







Disclaimer: The information provided in this communication is not intended for retail clients. It is general in nature only and does not constitute advice or an offer to sell, or the solicitation of an offer to purchase any swap or other financial instruments, nor constitute any recommendation on our part. The information has been prepared without considering your investment objectives, financial situation, or knowledge and experience. This material is not a research report and is not intended as such. FlS is not responsible for any trading decisions taken based on this communication. Trading swaps and over-the-counter derivatives, exchange-traded derivatives, and options involve substantial risk and are not suitable for all investors. You are advised to perform an independent investigat