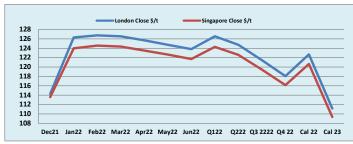

| Iron Ore 62% Futures | Dec 21 | Jan 22 | Feb 22 | Mar 22 | Apr 22 | May 22 | Jun 22 | Q1 22  | Q2 22  | Q3 22 22 | Q4 22  | Cal 22 | Cal 23 |
|----------------------|--------|--------|--------|--------|--------|--------|--------|--------|--------|----------|--------|--------|--------|
| London Close \$/t    | 114.30 | 126.30 | 126.75 | 126.55 | 125.70 | 124.75 | 123.80 | 126.55 | 124.75 | 121.45   | 118.05 | 122.70 | 111.15 |
| Singapore Close \$/t | 113.60 | 124.00 | 124.55 | 124.35 | 123.50 | 122.65 | 121.70 | 124.30 | 122.60 | 119.45   | 116.15 | 120.65 | 109.35 |
| Change               | +0.62% | +1.85% | +1.77% | +1.77% | +1.78% | +1.71% | +1.73% | +1.81% | +1.75% | +1.67%   | +1.64% | +1.70% | +1.65% |