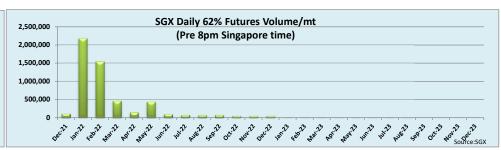

--------|--|--|
| Platts Lump Prem | \$0.1540 | \$0.0000 | \$0.1376 |  |  |

| Iron Ore 62% Futures | Dec 21 | Jan 22 | Feb 22 | Mar 22 | Apr 22 | May 22 | Jun 22 | Q1 22  | Q2 22  | Q3 22 22 | Q4 22  | Cal 22 | Cal 23 |
|----------------------|--------|--------|--------|--------|--------|--------|--------|--------|--------|----------|--------|--------|--------|
| London Close \$/t    | 114.30 | 126.30 | 126.75 | 126.55 | 125.70 | 124.75 | 123.80 | 126.55 | 124.75 | 121.45   | 118.05 | 122.70 | 111.15 |
| Singapore Close \$/t | 113.60 | 124.00 | 124.55 | 124.35 | 123.50 | 122.65 | 121.70 | 124.30 | 122.60 | 119.45   | 116.15 | 120.65 | 109.35 |
| Change               | +0.62% | +1.85% | +1.77% | +1.77% | +1.78% | +1.71% | +1.73% | +1.81% | +1.75% | +1.67%   | +1.64% | +1.70% | +1.65% |







Disclaimer: The information provided in this communication is not intended for retail clients. It is general in nature only and does not constitute advice or an offer to sell, or the solicitation of an offer to purchase any swap or other financial instruments, nor constitute any recommendation on our part. The information has been prepared without considering your investment objectives, financial situation, or knowledge and experience. This material is not a research report and is not intended as such. FlS is not responsible for any trading decisions taken based on this communication. Trading swaps and over-the-counter derivatives, exchange-traded derivatives, and options involve substantial risk and are not suitable for all investors. You are advised to perform an independent investig