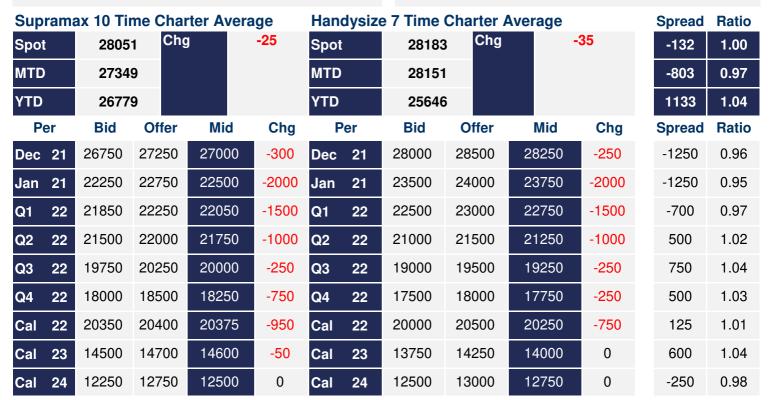

## **Supramax Commentary**

Supramax paper rates drifted through the day, following the larger sizes and chasing a thin bid side. Jan and Q1 slipped to respective lows of \$22250 and \$22000. Cal22 made up most of the day's volume, trading to \$20500 lows. Frutherout Cal23 still remains fairly well supported. We close supported at the day's lows. Have a nice evening.