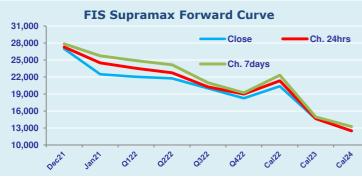

## **Supramax Commentary**

Supramax paper rates drifted through the day, following the larger sizes and chasing a thin bid side. Jan and Q1 slipped to respective lows of \$22250 and \$22000. Cal22 made up most of the day's volume, trading to \$20500 lows. Frutherout Cal23 still remains fairly well supported. We close supported at the day's lows. Have a nice evening.