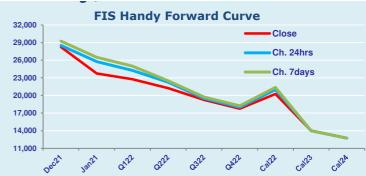

## **Handysize Commentary**

Handysize paper gapped down across the curve following the larger sizes. Jan and Cal22 slipped to respective lows of \$23250 and \$20000.

**Spot Price Source: Baltic** 

Disclaimer: The information provided in this communication is not intended for retail clients. It is general in nature only and does not constitute advice or an offer to sell, or the solicitation of an offer to purchase any swap or other financial instruments, nor constitute any recommendation on our part. The information has been prepared without considering your investment objectives, financial situation, or knowledge and experience. This material is not a research report and is not intended as such. FIS is not responsible for any trading decisions taken based on this communication. Trading swaps and over-the-counter derivatives, exchange-traded derivatives, and options involve substantial risk and are not suitable for all investors. You are advised to perform an independent investigation to determine whether a transaction is suitable for you. No part of this material may be copied or duplicated in any form by any means or redistributed without our prior written consent. Freight Investor Services Ltd (FIS) is authorised and regulated by the Financial Conduct Authority (FRN: 211452) and is a member of the National Futures Association ("NFA"). Freight Investor Services PTE Ltd ('FIS PTE') is a private limited company, incorporated and registered in Dubai with company number DMCC1225. Further information about FIS including the location of its offices can be found on our website at www.freightinvestorservices.com