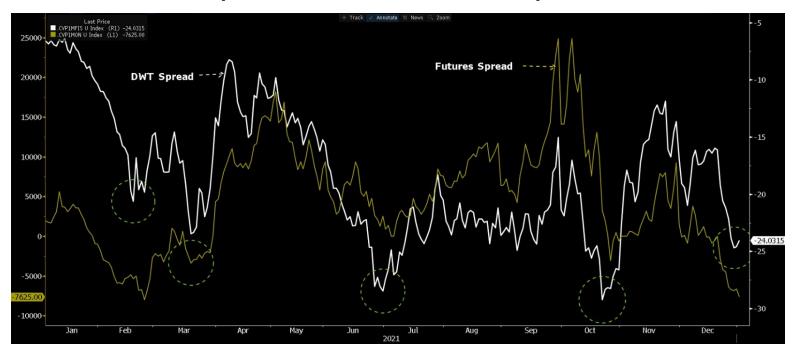

## Capesize v Panamax 1 Month Spread

Source Bloomberg

## **Synopsis - Freight Spread**

- Just a quickie, the Cape v Panamax 1 month forward spread priced in DWT (then multiplied by 100) has started to move higher (white line).
- However, the conventional futures spread continues to move lower.
- It may not mean anything but on a few previous occasions it has been a lead indicator at times.
- One to keep an eye on.