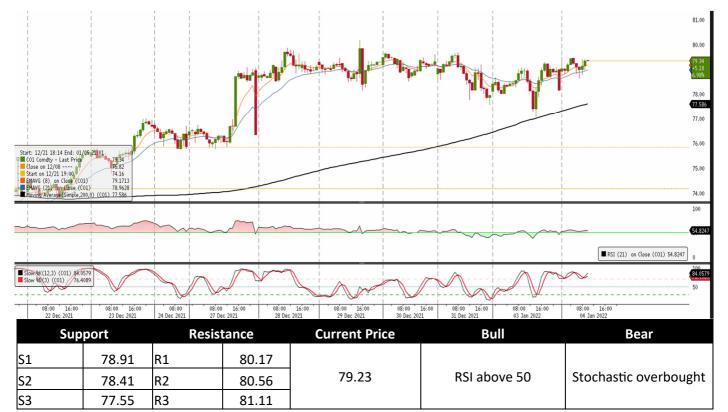

## Brent Mar 22 Morning Technical Comment – 60 Min

Chart source Bloomberg

## Synopsis - Intraday

- Price is above the 8—21 period EMA's
- RSI is above 50 (53)
- Stochastic is overbought
- Price is above the daily pivot point USD 78.41
- The downisde moves yesterday has found support on the 200 period MA. Price has moved back above the 8-21 period EMA's supported by the RSI above 50
- The 1-hour trend is neutral based on the flat EMA's (30-60), however on the 4-hour chart we remain bullish with intraday price and momentum aligned to the buyside
- Downside moves that close on the 1-hour candle below USD 78.91 will warn that the USD 78.41 pivot support could be tested. A close below this level would warn that the intraday technical is weakening
- Upside moves above USD 79.68 will target the USD 80.17 high and potentially the USD 80.56 and USD 81.11 resistance levels
- The 4 hour trend is bullish, a close on the daily candle above USD 81.66 could be significant as this is the high of the large bear candle from the 26/11/21