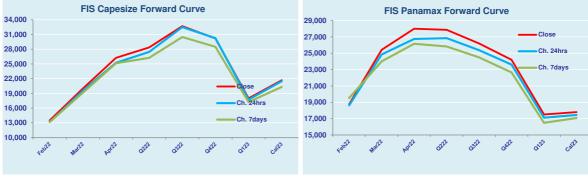

| Feb 22       13450       13600       13525       325         Mar 22       19750       20250       20000       450         Apr 22       26000       26500       26250       1000         Q2 22       28000       28750       28375       925       Q2 22       27750       28         Q3 22       32500       32900       32700       200       Q3 22       26000       26         Q4 22       30000       30400       30200       -50       Q4 22       24000       24         Q1 23       17750       18250       18000       250       Q1 23       17250       17         Q2. 23       19750       20250       20000       250       Q3. 23       17500       18         Q3. 23       24250       24750       24500       250       Q3. 23       17500       18         Q3. 23       21500       21850       21675       175       Cal 23       17700       17         Cal 24       18350       18600       100       Cal 25       13000       13         Cal 25       17500       17900       17700       -50       Cal 25       13000       13                                                                                                           | oupool | ••••  | o onare | or morage | •    | i amanne |       | 0 0114          |
|--------------------------------------------------------------------------------------------------------------------------------------------------------------------------------------------------------------------------------------------------------------------------------------------------------------------------------------------------------------------------------------------------------------------------------------------------------------------------------------------------------------------------------------------------------------------------------------------------------------------------------------------------------------------------------------------------------------------------------------------------------------------------------------------------------------------------------------------------------------------------------------------------------------------------------------------------------------------------------------------------------------------------------------------------------------------------------------------------------------------------------------------------------------|--------|-------|---------|-----------|------|----------|-------|-----------------|
| YTD         12713         YTD         19015           Per         Bid         Offer         Mid         Chg         Per         Bid         Offer           Feb 22         13450         13600         13525         325         Feb 22         18500         19           Mar 22         19750         20250         20000         450         Mar 22         25350         25           Apr 22         26000         26500         26250         1000         Apr 22         27750         28           Q2 22         28000         28750         28375         925         Q3 22         27750         28           Q3 22         28000         32900         32700         200         Q4 22         24000         24           Q1 23         17750         18250         18000         250         Q1 23         17250         175           Q3 23         24250         24750         24500         250         Q3 23         17500         18000           Q3 23         24250         24750         24500         250         Q3 23         17500         1800           Q3 23         21500         21850         21675         175         Cal 23  | Spot   | 1533  | 1 Chg   | ıg 1443   |      | Spot     | 2063  | 33 <sup>0</sup> |
| Per         Bid         Offer         Mid         Chg         Per         Bid         O           Feb 22         13450         13600         13525         325         Feb 22         18500         19           Mar 22         19750         20250         20000         450         Mar 22         25350         25           Apr 22         26000         26500         26250         1000         Apr 22         27750         26           Q2 22         28000         28750         28375         925         Q2 22         27750         26           Q3 22         32500         32900         32700         200         Q3 22         26000         26           Q4 22         30000         30400         30200         -50         Q4 22         24000         24           Q1 23         17750         18250         18000         250         Q1 23         17250         17           Q2 23         19750         20250         20000         250         Q3 23         17500         18           Q3 23         24250         24750         24500         250         Q3 23         17500         18           Q3 23         21500         2  | MTD    | 1253  | 9       |           |      | МТД      | 18003 |                 |
| Feb 22       13450       13600       13525       325         Mar 22       19750       20250       20000       450         Apr 22       26000       26500       26250       1000         Q2 22       28000       28750       28375       925       Q2 22       27750       28         Q3 22       32500       32900       32700       200       450       Q2 22       27750       28         Q4 22       30000       30400       30200       -50       Q4 22       24000       24         Q1 23       17750       18250       18000       250       Q1 23       17250       17         Q2. 23       19750       20250       20000       250       Q3. 23       17500       18         Q3. 23       24250       24750       24500       250       Q3. 23       17500       18         Q3. 23       19750       21850       21675       175       Cal 23       17700       17         Cal 24       18350       18600       100       Cal 25       13000       13         Cal 25       17500       17900       17700       -50       Cal 25       13000       13 <th>YTD</th> <th>1271</th> <th>3</th> <th></th> <th></th> <th>YTD</th> <th>1901</th> <th>5</th> | YTD    | 1271  | 3       |           |      | YTD      | 1901  | 5               |
| Mar 22       19750       20250       20000       450         Apr 22       26000       26500       26250       1000         Q2 22       28000       28750       28375       925         Q3 22       32500       32900       32700       200         Q4 22       30000       30400       30200       -50         Q1 23       17750       18250       18000       250         Q3. 23       24250       24750       24500       250         Q3. 23       21500       21850       21675       175         Cal 24       18350       18600       100       Cal 24       14500       14         Cal 25       17500       17900       17700       -50       Cal 25       13000       13                                                                                                                                                                                                                                                                                                                                                                                                                                                                               | Per    | Bid   | Offer   | Mid       | Chg  | Per      | Bid   | Offe            |
| Apr 22       26000       26500       26250       1000       Apr 22       27750       28         Q2 22       28000       28750       28375       925       Q2 22       27750       28         Q3 22       32500       32900       32700       200       Q3 22       26000       26         Q4 22       30000       30400       30200       -50       Q4 22       24000       24         Q1 23       17750       18250       18000       250       Q1 23       17250       17         Q2. 23       19750       20250       20000       250       Q2. 23       18000       18         Q3. 23       24250       24750       24500       250       Q3. 23       17500       18         Cal 23       21500       21850       21675       175       Cal 23       17700       17         Cal 25       17500       17900       17700       -50       Cal 25       13000       13                                                                                                                                                                                                                                                                                      | Feb 22 | 13450 | 13600   | 13525     | 325  | Feb 22   | 18500 | 1900            |
| Q2 22       28000       28750       28375       925       Q2 22       27750       28         Q3 22       32500       32900       32700       200       Q3 22       26000       26         Q4 22       30000       30400       30200       -50       Q4 22       24000       24         Q1 23       17750       18250       18000       250       Q1 23       17250       17         Q2. 23       19750       20250       20000       250       Q2.23       18000       18         Q3. 23       24250       24750       24500       250       Q3.23       17500       18         Cal 23       21500       21850       21675       175       Cal 23       17700       17         Cal 24       18350       18600       100       Cal 24       14500       14         Cal 25       17500       17900       17700       -50       13000       13                                                                                                                                                                                                                                                                                                                  | Mar 22 | 19750 | 20250   | 20000     | 450  | Mar 22   | 25350 | 2550            |
| Q3 22       32500       32900       32700       200       Q3 22       26000       26         Q4 22       30000       30400       30200       -50       Q4 22       24000       24         Q1 23       17750       18250       18000       250       Q1 23       17250       17         Q2. 23       19750       20250       20000       250       Q2. 23       18000       18         Q3. 23       24250       24750       24500       250       Q3. 23       17500       18         Cal 23       21500       21850       21675       175       Cal 23       17700       17         Cal 24       18350       18600       100       Cal 24       14500       14         Cal 25       17500       17900       17700       -50       Cal 25       13000       13                                                                                                                                                                                                                                                                                                                                                                                                | Apr 22 | 26000 | 26500   | 26250     | 1000 | Apr 22   | 27750 | 2825            |
| Q4 22       30000       30400       30200       -50       Q4 22       24000       24         Q1 23       17750       18250       18000       250       Q1 23       17250       17         Q2. 23       19750       20250       20000       250       Q2. 23       18000       18         Q3. 23       24250       24750       24500       250       Q3. 23       17500       18         Cal 23       21500       21850       21675       175       Cal 23       17700       17         Cal 24       18350       18600       100       Cal 24       14500       14         Cal 25       17500       17900       17700       -50       Cal 25       13000       13                                                                                                                                                                                                                                                                                                                                                                                                                                                                                             | Q2 22  | 28000 | 28750   | 28375     | 925  | Q2 22    | 27750 | 2800            |
| Q1 23       17750       18250       18000       250         Q2. 23       19750       20250       20000       250         Q3. 23       24250       24750       24500       250         Cal 23       21500       21850       21675       175         Cal 24       18350       18850       18600       100         Cal 25       17500       17900       17700       -50                                                                                                                                                                                                                                                                                                                                                                                                                                                                                                                                                                                                                                                                                                                                                                                         | Q3 22  | 32500 | 32900   | 32700     | 200  | Q3 22    | 26000 | 2640            |
| Q2. 23       19750       20250       20000       250       Q2. 23       18000       18         Q3. 23       24250       24750       24500       250       Q3. 23       17500       18         Cal 23       21500       21850       21675       175       Cal 23       17700       17         Cal 24       18350       18850       18600       100       Cal 24       14500       14         Cal 25       17500       17900       17700       -50       Cal 25       13000       13                                                                                                                                                                                                                                                                                                                                                                                                                                                                                                                                                                                                                                                                           | Q4 22  | 30000 | 30400   | 30200     | -50  | Q4 22    | 24000 | 2440            |
| Q3. 23       24250       24750       24500       250       Q3. 23       17500       18         Cal 23       21500       21850       21675       175       Cal 23       17700       17         Cal 24       18350       18850       18600       100       Cal 24       14500       14         Cal 25       17500       17900       17700       -50       Cal 25       13000       13                                                                                                                                                                                                                                                                                                                                                                                                                                                                                                                                                                                                                                                                                                                                                                          | Q1 23  | 17750 | 18250   | 18000     | 250  | Q1 23    | 17250 | 1775            |
| Cal 23       21500       21850       21675       175       Cal 23       17700       17         Cal 24       18350       18850       18600       100       Cal 24       14500       14         Cal 25       17500       17900       17700       -50       Cal 25       13000       13                                                                                                                                                                                                                                                                                                                                                                                                                                                                                                                                                                                                                                                                                                                                                                                                                                                                         | Q2. 23 | 19750 | 20250   | 20000     | 250  | Q2. 23   | 18000 | 1850            |
| Cal 24       18350       18850       18600       100       Cal 24       14500       14         Cal 25       17500       17900       17700       -50       Cal 25       13000       13                                                                                                                                                                                                                                                                                                                                                                                                                                                                                                                                                                                                                                                                                                                                                                                                                                                                                                                                                                        | Q3. 23 | 24250 | 24750   | 24500     | 250  | Q3. 23   | 17500 | 1800            |
| Cal 25 17500 17900 17700 -50 Cal 25 13000 13                                                                                                                                                                                                                                                                                                                                                                                                                                                                                                                                                                                                                                                                                                                                                                                                                                                                                                                                                                                                                                                                                                                 | Cal 23 | 21500 | 21850   | 21675     | 175  | Cal 23   | 17700 | 1790            |
|                                                                                                                                                                                                                                                                                                                                                                                                                                                                                                                                                                                                                                                                                                                                                                                                                                                                                                                                                                                                                                                                                                                                                              | Cal 24 | 18350 | 18850   | 18600     | 100  | Cal 24   | 14500 | 1470            |
| Cal 26         17000         17500         17250         0         Cal 26         12500         13                                                                                                                                                                                                                                                                                                                                                                                                                                                                                                                                                                                                                                                                                                                                                                                                                                                                                                                                                                                                                                                           | Cal 25 | 17500 | 17900   | 17700     | -50  | Cal 25   | 13000 | 1350            |
|                                                                                                                                                                                                                                                                                                                                                                                                                                                                                                                                                                                                                                                                                                                                                                                                                                                                                                                                                                                                                                                                                                                                                              | Cal 26 | 17000 | 17500   | 17250     | 0    | Cal 26   | 12500 | 1300            |