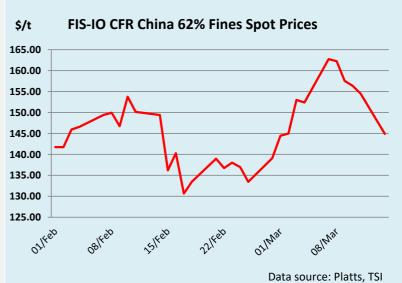

#### **Market Commentary / Recent Trades**

Iron ore prices plunged below \$145 Monday following concerns over steel demand amid a resurgence in Chinese Covid cases. China imposed a lockdown in Shenzhen – a financial and technology hub – after cases tripled from Saturday to Sunday to levels not seen since 2019. Several other big cities, including Shanghai, were also under strict controls. China's zero Covid policy will bring challenges to the stability of supply chains and manufacturing and construction activities, with market sentiment turning bearish amid the possibility of an economic slowdown and missed growth targets for 2022. Seaborne and portside trades followed a similar trajectory to the futures market, with prices slumping over weak demand.

Iron ore futures took a significant hit in the London morning heading into the close. Prices held largely steady throughout the Singapore morning around \$154, with the DCE opening just shy at \$153.40. Heading into the close, Apr sold off heavily to close out \$143.75. The selloff came amidst concerns of fresh lockdown restrictions in Shanghai and Shenzhen hampering demand recovery which also prompted a sell off across industrial metals both ferrous and non-ferrous, and Chinese technology equities.