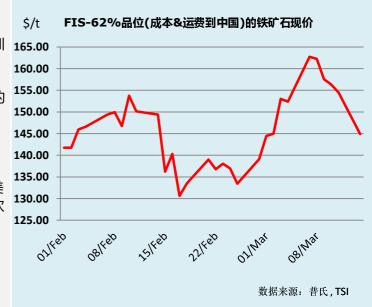

#### 市场评论 / 近期交易

随着新冠肺炎疫情卷土重来引发的钢铁需求担忧,铁矿石价格周一暴跌至145美元以下。周六至周日,新增病例增加了两倍,达到2019年以来最严重的情况,中国对金融和科技中心深圳实施了封锁,包括上海在内的其他几个大城市也受到了严格管理。中国的零疫情政策将给供应链、制造和建筑活动的稳定性带来挑战,市场情绪在经济放缓无法实现2022年的增长目标的可能性下变得悲观。此外,在海运和港口贸易方面,需求疲软导致铁矿石价格暴跌。

伦敦早间接近收盘时,铁矿石期货价格遭受重创。新加坡早盘价格基本稳定在154美元左右,大商所开盘时略低于153.40美元。临近收盘时,四月被大幅抛售,以143.75美元收盘。此次抛售正值人们担心上海和深圳的新一轮封城措施会阻碍需求复苏之际,这也导致黑色金属和有色金属等工业金属以及中国科技股遭遇抛售。