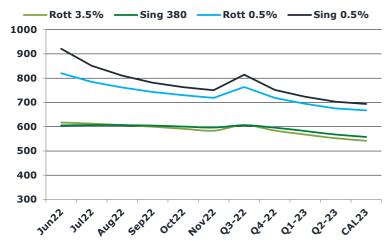

### **Brent**

| 117.85 | Barges 3.5 % | Sing 380cst | Rott 0.5% | Sing 0.5% | Sing Hi5 |
|--------|--------------|-------------|-----------|-----------|----------|
| Jun22  | 617.00       | 605.00      | 819.90    | 921.15    | 316      |
| Jul22  | 612.50       | 606.50      | 784.90    | 851.15    | 245      |
| Aug22  | 606.25       | 606.25      | 761.40    | 810.15    | 204      |
| Sep22  | 599.50       | 604.25      | 743.40    | 781.15    | 177      |
| Oct22  | 591.00       | 600.25      | 729.90    | 763.15    | 163      |
| Nov22  | 583.50       | 596.25      | 718.40    | 750.65    | 154      |
| Q3-22  | 606.10       | 605.65      | 763.25    | 814.15    | 209      |
| Q4-22  | 583.75       | 595.92      | 718.90    | 751.48    | 156      |
| Q1-23  | 567.25       | 581.75      | 693.98    | 723.57    | 142      |
| Q2-23  | 552.25       | 567.42      | 675.15    | 702.65    | 135      |
| CAL23  | 541.77       | 557.75      | 667.00    | 693.53    | 136      |