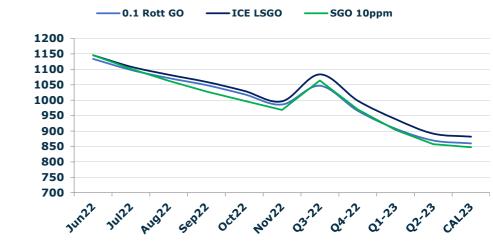

#### **GASOIL CURVES**

|       | Rott 0.1 | SGO 10ppm | ICE GO |
|-------|----------|-----------|--------|
| Jun22 | 1134.2   | 1146.2    | 1146.2 |
| Jul22 | 1098.3   | 1101.9    | 1109.0 |
| Aug22 | 1071.9   | 1063.1    | 1082.7 |
| Sep22 | 1048.9   | 1028.1    | 1059.7 |
| Oct22 | 1019.5   | 998.3     | 1030.2 |
| Nov22 | 986.0    | 968.5     | 996.8  |
| Q3-22 | 1046.8   | 1064.2    | 1083.8 |
| Q4-22 | 965.8    | 970.2     | 998.9  |
| Q1-23 | 907.9    | 903.4     | 938.7  |
| Q2-23 | 869.6    | 857.2     | 891.7  |
| CAL23 | 860.0    | 847.7     | 881.7  |