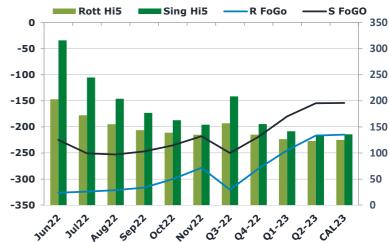

| -     |           |           |         |         |          |
|-------|-----------|-----------|---------|---------|----------|
|       | Rott GOFO | Sing GOFO | R FoGo  | S FoGO  | Rott Hi5 |
| Jun22 | 529.18    | 541.18    | -326.25 | -225.00 | 203      |
| Jul22 | 496.50    | 495.35    | -324.00 | -250.75 | 172      |
| Aug22 | 476.42    | 456.86    | -321.25 | -253.00 | 155      |
| Sep22 | 460.17    | 423.85    | -316.25 | -247.00 | 144      |
| Oct22 | 439.23    | 398.05    | -300.25 | -235.25 | 139      |
| Nov22 | 413.25    | 372.25    | -278.25 | -217.75 | 135      |
| Q3-22 | 477.70    | 458.58    | -320.50 | -250.00 | 157      |
| Q4-22 | 415.16    | 374.32    | -280.00 | -218.75 | 135      |
| Q1-23 | 371.48    | 321.69    | -244.75 | -179.75 | 127      |
| Q2-23 | 339.47    | 289.83    | -216.50 | -154.50 | 123      |
| CAL23 | 339.94    | 289.94    | -214.75 | -154.25 | 125      |
| ·     | ·         | ·         | ·       | ·       | · ·      |