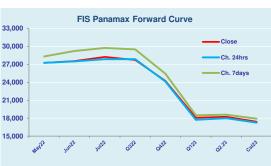

### **Panamax Commentary**

Happy Monday, albeit was a slow start to the week with Singapore holiday affecting liquidity. June traded \$27500 upto \$28000, q3 from \$27250 to \$28100 and cal23 upto \$17500. We did witness sellers after index nudge us off the days highs as resistance was seen.

### Panamay 4 Time Charter Average

| Panama | x 4 Tim | e Charte | r Average |      |   | Spread | Ratio |
|--------|---------|----------|-----------|------|---|--------|-------|
| Spot   | 2783    | Cho      | g -3      | 377  |   | 4749   | 1.17  |
| MTD    | 2738    | 34       |           |      |   | -577   | 0.98  |
| YTD    | 2316    | 51       |           |      |   | -7254  | 0.69  |
| Per    | Bid     | Offer    | Mid       | Chg  |   | Spread | Ratio |
| May 22 | 27000   | 27500    | 27250     | 0    |   | 3750   | 1.14  |
| Jun 22 | 27350   | 27750    | 27550     | 50   |   | 8700   | 1.32  |
| Jul 22 | 28000   | 28500    | 28250     | 375  |   | 7750   | 1.27  |
| Q3 22  | 27500   | 28000    | 27750     | -125 |   | 8250   | 1.30  |
| Q4 22  | 24000   | 24500    | 24250     | 125  |   | 6375   | 1.26  |
| Q1 23  | 17850   | 18350    | 18100     | 350  |   | -1050  | 0.94  |
| Q2. 23 | 18000   | 18500    | 18250     | 250  |   | 4500   | 1.25  |
| Q3. 23 | 17250   | 17750    | 17500     | 250  |   | 8500   | 1.49  |
| Q4. 23 | 15750   | 16250    | 16000     | 0    |   | 8000   | 1.50  |
| Cal 23 | 17250   | 17600    | 17425     | 175  |   | 5025   | 1.29  |
| Cal 24 | 14500   | 14900    | 14700     | 0    |   | 5800   | 1.39  |
| Cal 25 | 13200   | 13700    | 13450     | 0    | _ | 5250   | 1.39  |
| Cal 26 | 12850   | 13350    | 13100     | 0    | _ | 5075   | 1.39  |