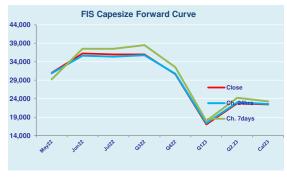

### Capesize Commentary

The Capesize market struggled to engage 1st gear today. The early slide, which happened in miniscule volume, was quickly reversed as sellers dried up and nearby rates pushed up on the run up to a relatively flat index. The afternoon session failed to inspire and subsequently rates drifted a touch as we ended one of the lowest volume days this year on a muted note. With Singapore back from holiday tomorrow we're likely to see more drive in the market but with very little information from the physical it's less than certain which way paper will go.

### Capesize 5 Time Charter Average

| Spot   | 3258  | 1   | Chg   | ı     | -1   | 52   |
|--------|-------|-----|-------|-------|------|------|
| MTD    | 2680  | 8   |       |       |      |      |
| YTD    | 1590  | 7   |       |       |      |      |
| Per    | Bid   | Of  | fer   |       | Mid  | Chg  |
| May 22 | 30750 | 312 | 250   | 3     | 1000 | 125  |
| Jun 22 | 36000 | 365 | 500   | 3     | 6250 | 625  |
| Jul 22 | 35750 | 362 | 250   | 3     | 6000 | 625  |
| Q3 22  | 35750 | 362 | 250   | 36000 |      | 250  |
| Q4 22  | 30250 | 310 | 000   | 3     | 0625 | -125 |
| Q1 23  | 16850 | 172 | 250   | 17050 |      | -325 |
| Q2. 23 | 22500 | 230 | 000   | 22750 |      | -250 |
| Q3. 23 | 25750 | 262 | 250   | 26000 |      | 0    |
| Q4. 23 | 23750 | 242 | 250   | 2     | 4000 | 0    |
| Cal 23 | 22213 | 226 | 88    | 2     | 2450 | -144 |
| Cal 24 | 20250 | 207 | 20750 |       | 0500 | -50  |
| Cal 25 | 18400 | 190 | 000   | 1     | 8700 | 25   |
| Cal 26 | 17850 | 185 | 00    | 1     | 8175 | 0    |