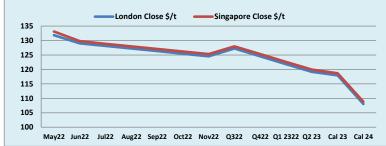

| Iron Ore 62% Futures | May 22 | Jun 22 | Jul 22 | Aug 22 | Sep 22 | Oct 22 | Nov 22 | Q3 22  | Q4 22  | Q1 23 22 | Q2 23  | Cal 23 | Cal 24 |
|----------------------|--------|--------|--------|--------|--------|--------|--------|--------|--------|----------|--------|--------|--------|
| London Close \$/t    | 131.85 | 129.05 | 128.15 | 127.25 | 126.35 | 125.45 | 124.55 | 127.25 | 124.55 | 121.85   | 119.20 | 117.95 | 108.05 |
| Singapore Close \$/t | 133.10 | 129.80 | 128.85 | 128.00 | 127.10 | 126.20 | 125.30 | 128.00 | 125.30 | 122.60   | 119.95 | 118.70 | 108.81 |
| Change               | -0.94% | -0.58% | -0.54% | -0.59% | -0.59% | -0.59% | -0.60% | -0.59% | -0.60% | -0.61%   | -0.63% | -0.63% | -0.70% |