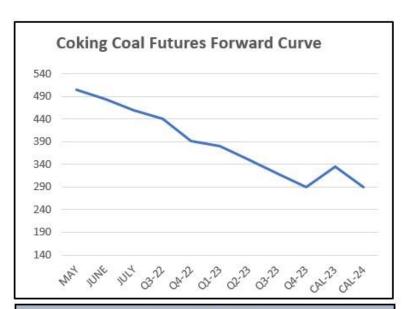

| TSI PLV FOB AUS Indicative Curve |        |        |        |  |
|----------------------------------|--------|--------|--------|--|
|                                  | BID    | OFFER  | VALUE  |  |
| May/22                           | 505.00 | 515.00 | 510.00 |  |
| Jun/22                           | 485.00 | 495.00 | 490.00 |  |
| Jul/22                           | 457.50 | 467.50 | 462.50 |  |
| Q3-22                            | 430.00 | 450.00 | 440.00 |  |
| Q4-22                            | 377.00 | 397.00 | 387.00 |  |
| Q1-23                            | 337.00 | 357.00 | 347.00 |  |
| Q2-23                            | 312.00 | 332.00 | 322.00 |  |
| Cal 23                           | 315.00 | 355.00 | 335.00 |  |
| Cal 24                           | 270.00 | 310.00 | 290.00 |  |