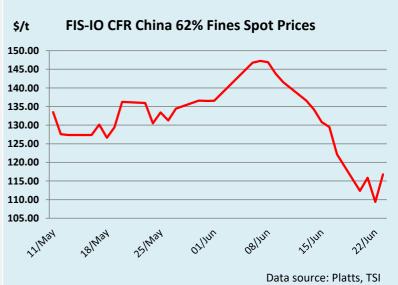

#### **Market Commentary / Recent Trades**

Iron ore bounced back to \$115 on Thursday after President Xi reiterated that economic targets can be achieved this year. Xinhua – the stated news agency – reported that Xi gave a keynote speech at a business forum, in which he said that the government will strengthen its macro policies and adopt effective measures in order to put the economic development back on track. The optimism of a recovering economy was seen elsewhere, Citi group cited in a note that iron ore prices could move up to \$140 in three months. On the industrial data side, steel inventory levels jumped 10.7% to 20.5 million tonnes in mid Jun among the surveyed 137 steel mills by Mysteel. Meanwhile, rebar production was down 174,300 tonnes per day to 2.88 million 115.00 tonnes during 16-22 Jun, with sales price falling in the domestic market. In addition, world crude steel production in May decreased by 3.5% YoY to 169.5 million tonnes, according to the World Steel Association. The top producer China produced 96.6 million tonnes last month, down 3.6% MoM and 8.7% YoY, while India, as the second largest producer, produced about 10.6 million tonnes, up 17.3% MoM and 6.5% YoY. Iron ore was extremely volatile throughout the Singapore and London morning. Experiencing a \$9 range from \$108.25 to \$117.35. futures gained heading into London midday gaining from \$114.00 to \$117.00. Despite this however, spreads were largely unchanged as trading was well bid along the curve.

#### Iron ore futures curve and closing prices

23-Jun FIS Indicative Singapore End of Day Curve

| 23-Juli F13 III | is indicative singapore End of Day Curve |          |          |           |            |             |          |  |
|-----------------|------------------------------------------|----------|----------|-----------|------------|-------------|----------|--|
|                 | Bid                                      | Offer    | Close    | Ch. 24hrs | Ch. 1 week | Ch. 4 weeks | MTD      |  |
| Jun 22          | \$131.05                                 | \$131.15 | \$131.10 | \$4.10    | -\$0.05    | -\$0.60     | \$136.84 |  |
| Jul 22          | \$116.85                                 | \$116.95 | \$116.90 | \$8.80    | -\$3.30    | -\$12.95    | \$129.64 |  |
| Aug 22          | \$116.10                                 | \$116.20 | \$116.15 | \$8.55    | -\$3.25    | -\$12.15    | \$128.57 |  |
| Sep 22          | \$115.50                                 | \$115.60 | \$115.55 | \$8.45    | -\$3.00    | -\$11.30    | \$127.55 |  |
| Oct 22          | \$114.90                                 | \$115.00 | \$114.95 | \$8.30    | -\$2.75    | -\$10.50    | \$126.53 |  |
| Nov 22          | \$114.30                                 | \$114.40 | \$114.35 | \$8.25    | -\$2.35    | -\$9.80     | \$125.49 |  |
| Dec 22          | \$113.70                                 | \$113.80 | \$113.75 | \$8.20    | -\$1.95    | -\$8.94     | \$124.44 |  |
| Q3 22           | \$116.15                                 | \$116.25 | \$116.20 | \$8.60    | -\$3.20    | -\$12.15    | \$128.59 |  |
| Q4 22           | \$114.30                                 | \$114.40 | \$114.35 | \$8.25    | -\$2.35    | -\$9.85     | \$125.49 |  |
| Q1 23           | \$112.50                                 | \$112.60 | \$112.55 | \$8.10    | -\$1.25    | -\$7.95     | \$122.39 |  |
| Q2 23           | \$110.70                                 | \$110.80 | \$110.75 | \$7.95    | -\$0.25    | -\$6.50     | \$119.48 |  |
| .Q3 23          | \$108.90                                 | \$109.00 | \$108.95 | \$7.80    | \$0.65     | -\$5.43     | \$116.78 |  |
| Cal 23          | \$109.85                                 | \$109.95 | \$109.90 | \$7.92    | -\$6.14    | -\$6.06     | \$118.24 |  |
| Cal 24          | \$103.10                                 | \$103.20 | \$103.15 | \$7.74    | -\$2.40    | -\$2.50     | \$108.62 |  |