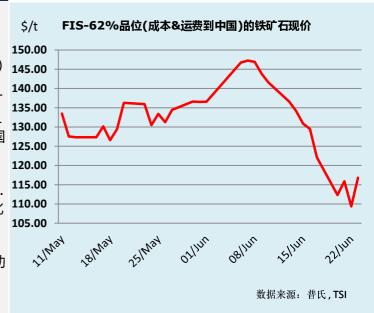

#### 市场评论 / 近期交易

在习近平主席重申今年可以实现经济目标后,铁矿石价格周四反弹至115美元。新华社报道称,习在商业论坛上进行了主题演讲,称政府将加强宏观政策,采取有效措施,使经济发展步入正轨。其他机构对经济复苏也存在乐观情绪。花旗集团(Citi)在一份报告中指出,铁矿石价格可能在3个月内升至140美元。从行业数据来看,今年6月中旬,我的钢铁网调查的137家钢厂的钢铁库存水平跃升10.7%,至2,050万吨。与此同时,6月16日至22日期间,螺纹钢日产量下降17.43万吨至288万吨,国内市场销售价格下降。此外,据世界钢铁协会(WSA)的数据,5月份全球粗钢产量同比下降3.5%,至1.695亿吨。最大的生产国中国上月产量为966百万吨,环比下降3.6%,同比下降8.7%;而印度作为第二大生产国,产量约为10.66百万吨,环比增长17.3%,同比增长6.5%。

整个新加坡交易时段和伦敦早盘的铁矿石价格都极为波动。成交价格在108.25美元到117.35美元范围,经历了9美元的波动。伦敦午间,价格从114.00美元涨至117.00美元。然而尽管如此,价差基本没有变化,整个曲线有良好的出价。

#### 收盘价格

| 时期 买入价 卖出价 收盘份                           | 24小时涨幅 1周涨幅 4周涨幅 月累计收盘价                                                                                                                                                                                                                                                                                                                                                                                                                                                                                                                                                                                                                                                                                                                                                                                                                                                                                                                                                                                                                                                                                                                                                                                                                                                                                                                                                                                                                                                                                                                                                                                                                                                                                                                                                                                                                                                                                                                                                                                                                                                                                                       |
|------------------------------------------|-------------------------------------------------------------------------------------------------------------------------------------------------------------------------------------------------------------------------------------------------------------------------------------------------------------------------------------------------------------------------------------------------------------------------------------------------------------------------------------------------------------------------------------------------------------------------------------------------------------------------------------------------------------------------------------------------------------------------------------------------------------------------------------------------------------------------------------------------------------------------------------------------------------------------------------------------------------------------------------------------------------------------------------------------------------------------------------------------------------------------------------------------------------------------------------------------------------------------------------------------------------------------------------------------------------------------------------------------------------------------------------------------------------------------------------------------------------------------------------------------------------------------------------------------------------------------------------------------------------------------------------------------------------------------------------------------------------------------------------------------------------------------------------------------------------------------------------------------------------------------------------------------------------------------------------------------------------------------------------------------------------------------------------------------------------------------------------------------------------------------------|
|                                          | - 5 KS (S) [M - 7 S) [M - |
| <b>Jun 22</b> \$131.05 \$131.15 \$131.1  | 0 \$4.10 -\$0.05 -\$0.60 \$136.84                                                                                                                                                                                                                                                                                                                                                                                                                                                                                                                                                                                                                                                                                                                                                                                                                                                                                                                                                                                                                                                                                                                                                                                                                                                                                                                                                                                                                                                                                                                                                                                                                                                                                                                                                                                                                                                                                                                                                                                                                                                                                             |
| <b>Jul 22</b> \$116.85 \$116.95 \$116.9  | 0 \$8.80 -\$3.30 -\$12.95 \$129.64                                                                                                                                                                                                                                                                                                                                                                                                                                                                                                                                                                                                                                                                                                                                                                                                                                                                                                                                                                                                                                                                                                                                                                                                                                                                                                                                                                                                                                                                                                                                                                                                                                                                                                                                                                                                                                                                                                                                                                                                                                                                                            |
| Aug 22 \$116.10 \$116.20 \$116.1         | 5 \$8.55 - <b>\$3.25</b> - <b>\$12.15</b> \$128.57                                                                                                                                                                                                                                                                                                                                                                                                                                                                                                                                                                                                                                                                                                                                                                                                                                                                                                                                                                                                                                                                                                                                                                                                                                                                                                                                                                                                                                                                                                                                                                                                                                                                                                                                                                                                                                                                                                                                                                                                                                                                            |
| <b>Sep 22</b> \$115.50 \$115.60 \$115.5  | 5 \$8.45 - <del>\$3.00</del> - <del>\$11.30</del> \$127.55                                                                                                                                                                                                                                                                                                                                                                                                                                                                                                                                                                                                                                                                                                                                                                                                                                                                                                                                                                                                                                                                                                                                                                                                                                                                                                                                                                                                                                                                                                                                                                                                                                                                                                                                                                                                                                                                                                                                                                                                                                                                    |
| Oct 22 \$114.90 \$115.00 \$114.9         | 5 \$8.30 - <del>\$2.75</del> - <del>\$10.50</del> \$126.53                                                                                                                                                                                                                                                                                                                                                                                                                                                                                                                                                                                                                                                                                                                                                                                                                                                                                                                                                                                                                                                                                                                                                                                                                                                                                                                                                                                                                                                                                                                                                                                                                                                                                                                                                                                                                                                                                                                                                                                                                                                                    |
| Nov 22 \$114.30 \$114.40 \$114.3         | 5 \$8.25 - <del>\$2.35</del> - <del>\$9.80</del> \$125.49                                                                                                                                                                                                                                                                                                                                                                                                                                                                                                                                                                                                                                                                                                                                                                                                                                                                                                                                                                                                                                                                                                                                                                                                                                                                                                                                                                                                                                                                                                                                                                                                                                                                                                                                                                                                                                                                                                                                                                                                                                                                     |
| <b>Dec 22</b> \$113.70 \$113.80 \$113.7  | 5 \$8.20 - <b>\$1.95</b> - <b>\$8.94</b> \$124.44                                                                                                                                                                                                                                                                                                                                                                                                                                                                                                                                                                                                                                                                                                                                                                                                                                                                                                                                                                                                                                                                                                                                                                                                                                                                                                                                                                                                                                                                                                                                                                                                                                                                                                                                                                                                                                                                                                                                                                                                                                                                             |
| <b>Q3 22</b> \$116.15 \$116.25 \$116.2   | 0 \$8.60 -\$3.20 -\$12.15 \$128.59                                                                                                                                                                                                                                                                                                                                                                                                                                                                                                                                                                                                                                                                                                                                                                                                                                                                                                                                                                                                                                                                                                                                                                                                                                                                                                                                                                                                                                                                                                                                                                                                                                                                                                                                                                                                                                                                                                                                                                                                                                                                                            |
| <b>Q4 22</b> \$114.30 \$114.40 \$114.3   | 5 \$8.25 - <del>\$2.35</del> - <del>\$9.85</del> \$125.49                                                                                                                                                                                                                                                                                                                                                                                                                                                                                                                                                                                                                                                                                                                                                                                                                                                                                                                                                                                                                                                                                                                                                                                                                                                                                                                                                                                                                                                                                                                                                                                                                                                                                                                                                                                                                                                                                                                                                                                                                                                                     |
| <b>Q1 23</b> \$112.50 \$112.60 \$112.5   | 5 \$8.10 - <b>\$1.25</b> - <b>\$7.95</b> \$122.39                                                                                                                                                                                                                                                                                                                                                                                                                                                                                                                                                                                                                                                                                                                                                                                                                                                                                                                                                                                                                                                                                                                                                                                                                                                                                                                                                                                                                                                                                                                                                                                                                                                                                                                                                                                                                                                                                                                                                                                                                                                                             |
| <b>Q2 23</b> \$110.70 \$110.80 \$110.7   | 5 \$7.95 - <del>\$0.25</del> - <del>\$6.50</del> \$119.48                                                                                                                                                                                                                                                                                                                                                                                                                                                                                                                                                                                                                                                                                                                                                                                                                                                                                                                                                                                                                                                                                                                                                                                                                                                                                                                                                                                                                                                                                                                                                                                                                                                                                                                                                                                                                                                                                                                                                                                                                                                                     |
| . <b>Q3 23</b> \$108.90 \$109.00 \$108.9 | 5 \$7.80 \$0.65 <b>-\$5.43</b> \$116.78                                                                                                                                                                                                                                                                                                                                                                                                                                                                                                                                                                                                                                                                                                                                                                                                                                                                                                                                                                                                                                                                                                                                                                                                                                                                                                                                                                                                                                                                                                                                                                                                                                                                                                                                                                                                                                                                                                                                                                                                                                                                                       |
| <b>Cal 23</b> \$109.85 \$109.95 \$109.9  | 0 \$7.92 - <mark>\$6.14 -\$6.06</mark> \$118.24                                                                                                                                                                                                                                                                                                                                                                                                                                                                                                                                                                                                                                                                                                                                                                                                                                                                                                                                                                                                                                                                                                                                                                                                                                                                                                                                                                                                                                                                                                                                                                                                                                                                                                                                                                                                                                                                                                                                                                                                                                                                               |
| Cal 24 \$103.10 \$103.20 \$103.1         | 5 \$7.74 - <del>\$2.40</del> - <del>\$2.50</del> \$108.62                                                                                                                                                                                                                                                                                                                                                                                                                                                                                                                                                                                                                                                                                                                                                                                                                                                                                                                                                                                                                                                                                                                                                                                                                                                                                                                                                                                                                                                                                                                                                                                                                                                                                                                                                                                                                                                                                                                                                                                                                                                                     |