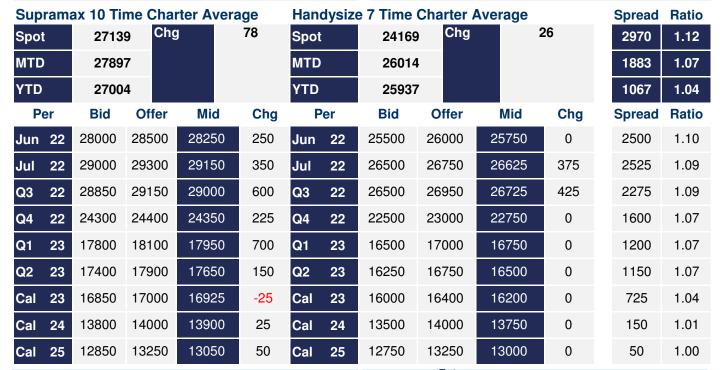

## 17 June 2022

Supramax Commentary

Have a good weekend.

Handysize Commentary

Good weekend all.

**Spot Price Source: Baltic** 

Disclaimer: The information provided in this communication is not intended for retail clients. It is general in nature only and does not constitute advice or an offer to sell, or the solicitation of an offer to purchase any swap or other financial instruments, nor constitute any recommendation on our part. The information has been prepared without considering your investment objectives, financial situation, or knowledge and experience. This material is not a research report and is not intended as such. FIS is not responsible for any trading decisions taken based on this communication. Trading swaps and over-the-counter derivatives, exchange-traded derivatives, and options involve substantial risk and are not suitable for all investors. You are advised to perform an independent investigation to determine whether a transaction is suitable for you. No part of this material may be copied or duplicated in any form by any means or redistributed without our prior written consent. Freight Investor Services Ltd (FIS) is authorised and regulated by the Financial Conduct Authority (FRN: 211452) and is a member of the National Futures Association ("NFA"). Freight Investor Services PTE Ltd ('FIS PTE') is a private limited company, incorporated and registered in Singapore with company number 200603922G, and has subsidiary offices in India and Shanghai. Freight Investor Solutions DMCC ('FIS DMCC') is a private limited company, incorporated and registered in Dubai with company number DMCC1225. Further information about FIS including the location of its offices can be found on our website at www.freightinvestorservices.com