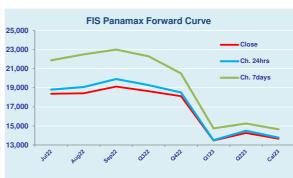

#### **Panamax Commentary**

Slow start out of Asia with holidays to start the week off. Prompt periods were the focus when people finally awoke and we dipped on July down to \$18250, Aug to \$18100 and q3 to \$18500 before finding support. Rangebound activity followed throughout the late morning and into the afternoon and there was little change from the earlier trading levels at the close.

## Panamax 4 Time Charter Average

| Tanamax Timo onarto Attorago |       |     |     |     |      |     |      |  |  |
|------------------------------|-------|-----|-----|-----|------|-----|------|--|--|
| Spot                         | 18210 |     | Chg |     |      | -46 | 4    |  |  |
| MTD                          | 19779 |     |     |     |      |     |      |  |  |
| YTD                          | 2333  | 8   |     |     |      |     |      |  |  |
| Per                          | Bid   | Off | er  |     | Mid  |     | Ch   |  |  |
| Jul 22                       | 18250 | 185 | 00  | 1   | 8375 |     | -425 |  |  |
| A 00                         | 10200 | 105 | EΛ  | - 4 | 0405 |     | CEC  |  |  |

Cal 25

Cal 26

12150

12100

12550

12500

| Per    | Bid   | Offer | Mid   | Chg  | S |
|--------|-------|-------|-------|------|---|
| Jul 22 | 18250 | 18500 | 18375 | -425 |   |
| Aug 22 | 18300 | 18550 | 18425 | -650 |   |
| Sep 22 | 19000 | 19250 | 19125 | -800 | - |
| Q3 22  | 18525 | 18750 | 18638 | -638 |   |
| Q4 22  | 18000 | 18250 | 18125 | -375 |   |
| Q1 23  | 13300 | 13650 | 13475 | -25  |   |
| Q2 23  | 14000 | 14500 | 14250 | -250 |   |
| Q3. 23 | 13350 | 13850 | 13600 | -150 |   |
| Q4. 23 | 13000 | 13500 | 13250 | 0    |   |
| Cal 23 | 13550 | 13750 | 13650 | -125 |   |
| Cal 24 | 12350 | 12650 | 12500 | 0    |   |