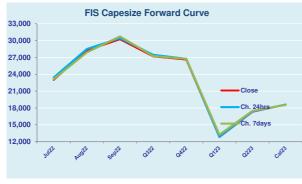

#### **Capesize Commentary**

The Far East holidays impacted heavily on Capeszie FFA volumes which remained very low over a day which saw prompt rate slide a touch. Hopefully we'll see more activity tomorrow when traders return to their desks.

### **Capesize 5 Time Charter Average**

| : | Spot   | 19613 |     | Chg |   | 7    | 788  |
|---|--------|-------|-----|-----|---|------|------|
|   | MTD    | 18403 |     |     |   |      |      |
|   | YTD    | 18106 |     |     |   |      |      |
|   | Per    | Bid   | Of  | fer |   | Mid  | Chg  |
|   | Jul 22 | 22750 | 232 | 50  | 2 | 3000 | -425 |
|   |        |       |     |     |   |      |      |

| YTD    | 1810  | 6     |       |    |      |      |
|--------|-------|-------|-------|----|------|------|
| Per    | Bid   | Of    | fer   |    | Mid  | Chg  |
| Jul 22 | 22750 | 232   | 23250 |    | 3000 | -425 |
| Aug 22 | 28000 | 285   | 00    | 2  | 8250 | -250 |
| Sep 22 | 30000 | 305   | 00    | 3  | 0250 | -175 |
| Q3 22  | 26950 | 274   | 00    | 2  | 7175 | -300 |
| Q4 22  | 26250 | 270   | 00    | 2  | 6625 | -125 |
| Q1 23  | 12650 | 13000 |       | 1: | 2825 | -50  |
| Q2 23  | 17150 | 17500 |       | 1  | 7325 | -50  |
| Q3. 23 | 23000 | 23250 |       | 2  | 3125 | 0    |
| Q4. 23 | 21000 | 212   | 50    | 2  | 1125 | 0    |
| Cal 23 | 18450 | 187   | 3750  |    | 8600 | 0    |
| Cal 24 | 16600 | 169   | 16900 |    | 6750 | -25  |
| Cal 25 | 16600 | 169   | 00    | 1  | 6750 | -25  |
| Cal 26 | 16600 | 169   | 16900 |    | 6750 | 25   |