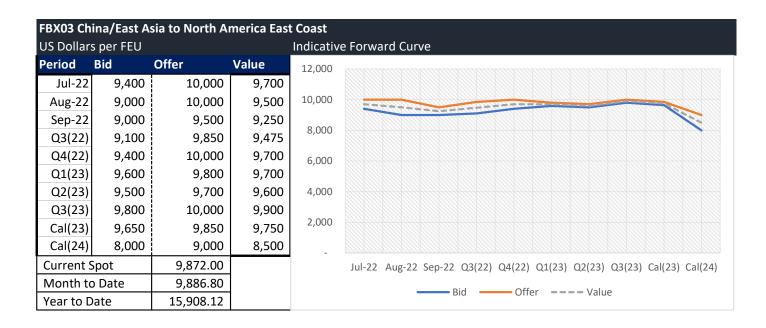

## Container Report

info@freightinvestor.com | freightinvestorservices.com | (+44) 20 7090 1120

07/07/2022

## **Evening Commentary**

A small tick up again following a slight recovery yesterday, with FBX11 China/East Asia to North Europe up +\$10 to \$10,504/FEU, however the remainder of the exchange routes remain flat. Fundementals remain largely unchanged despite the changing hands of neo-panamax bought by Maersk.

- Maersk pounces on neo-panamax container ship from German market (Tradewinds)
- Q2 volumes and rates fall, but OOCL revenues hit new record in soft market (The Loadstar)
- Hong Kong extends liner shipping block exemption (Seatrade Maritime)
- Maersk leaves ICS for WSC over green values (Container News)











| Jul-22   12,000   12,400   12,200     Aug-22   10,900   11,000   10,950   12,000     Sep-22   10,800   10,900   10,850   10,000     Q4(22)   8,500   9,000   8,750   6,000     Q2(23)   8,500   9,000   8,750   6,000     Q2(23)   7,500   8,500   8,000   4,000     Q3(23)   7,500   8,500   6,400   2,000     Cal(24)   6,300   6,500   6,400   2,000     Cal(24)   6,300   6,500   6,400   2,000     Year to Date   13,280,71   Indicative Basket (Inclusing FBX01,02,03,11,12,13)   Jul-22   Aug-22   Cal(24)   6,708   7,042     Jul-22   6,708   7,042   6,875   6,490   6,000   6,000     Sep-22   6,223   6,657   6,490   6,000   6,000   6,000     Q4(22)   5,967   6,333   6,133   5,983   3,000   2,000   6,000     Q4(22)   5,957   6,588   5,000   4,000   4,000   6,