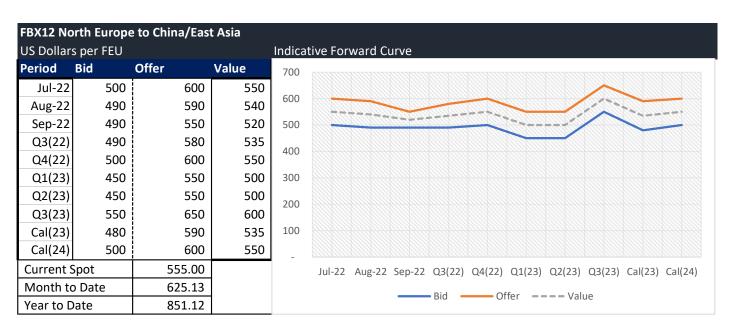

## Container Report

info@freightinvestor.com | freightinvestorservices.com | (+44) 20 7090 1120

07/07/2022

## **Evening Commentary**

A small tick up again following a slight recovery yesterday, with FBX11 China/East Asia to North Europe up +\$10 to \$10,504/FEU, however the remainder of the exchange routes remain flat. Fundementals remain largely unchanged despite the changing hands of neo-panamax bought by Maersk.

- Maersk pounces on neo-panamax container ship from German market (Tradewinds)
- Q2 volumes and rates fall, but OOCL revenues hit new record in soft market (The Loadstar)
- Hong Kong extends liner shipping block exemption (Seatrade Maritime)
- Maersk leaves ICS for WSC over green values (Container News)











| Jul-22   12,000   12,400   12,200     Aug-22   10,900   11,000   10,950   12,000     Sep-22   10,800   10,900   10,850   10,000     Q4(22)   8,500   9,000   8,750   6,000     Q2(23)   8,500   9,000   8,750   6,000     Q2(23)   7,500   8,500   8,000   4,000     Q3(23)   7,500   8,500   6,400   2,000     Cal(24)   6,300   6,500   6,400   2,000     Cal(24)   6,300   6,500   6,400   2,000     Year to Date   13,280,71   Indicative Basket (Inclusing FBX01,02,03,11,12,13)   Jul-22   Aug-22   Cal(24)   6,708   7,042     Jul-22   6,708   7,042   6,875   6,490   6,000   6,000     Sep-22   6,223   6,657   6,490   6,000   6,000   6,000     Q4(22)   5,967   6,333   6,133   5,983   3,000   2,000   6,000     Q4(22)   5,957   6,588   5,000   4,000   4,000   6,