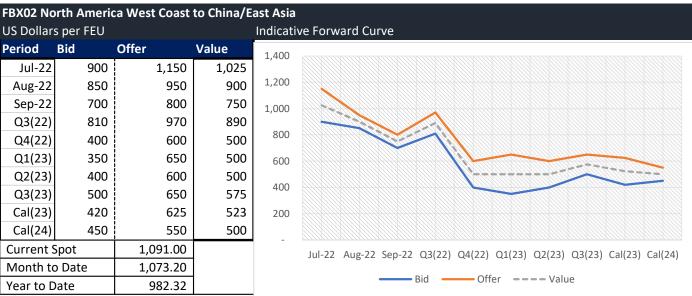

## Container Report

info@freightinvestor.com | freightinvestorservices.com | (+44) 20 7090 1120

07/07/2022

## **Evening Commentary**

A small tick up again following a slight recovery yesterday, with FBX11 China/East Asia to North Europe up +\$10 to \$10,504/FEU, however the remainder of the exchange routes remain flat. Fundementals remain largely unchanged despite the changing hands of neo-panamax bought by Maersk.

- Maersk pounces on neo-panamax container ship from German market (Tradewinds)
- Q2 volumes and rates fall, but OOCL revenues hit new record in soft market (The Loadstar)
- Hong Kong extends liner shipping block exemption (Seatrade Maritime)
- Maersk leaves ICS for WSC over green values (Container News)











| Jul-22   12,000   12,400   12,200     Aug-22   10,900   11,000   10,950   12,000     Sep-22   10,800   10,900   10,850   10,000     Q4(22)   8,500   9,000   8,750   6,000     Q2(23)   8,500   9,000   8,750   6,000     Q2(23)   7,500   8,500   8,000   4,000     Q3(23)   7,500   8,500   6,400   2,000     Cal(24)   6,300   6,500   6,400   2,000     Cal(24)   6,300   6,500   6,400   2,000     Year to Date   13,280,71   Indicative Basket (Inclusing FBX01,02,03,11,12,13)   Jul-22   Aug-22   Cal(24)   6,708   7,042     Jul-22   6,708   7,042   6,875   6,490   6,000   6,000     Sep-22   6,223   6,657   6,490   6,000   6,000   6,000     Q4(22)   5,967   6,333   6,133   5,983   3,000   2,000   6,000     Q4(22)   5,957   6,588   5,000   4,000   4,000   6,