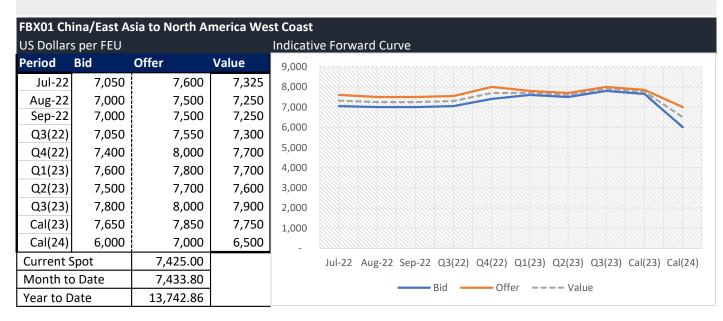

## **Evening Commentary**

A small tick up again following a slight recovery yesterday, with FBX11 China/East Asia to North Europe up +\$10 to \$10,504/FEU, however the remainder of the exchange routes remain flat. Fundementals remain largely unchanged despite the changing hands of neo-panamax bought by Maersk.