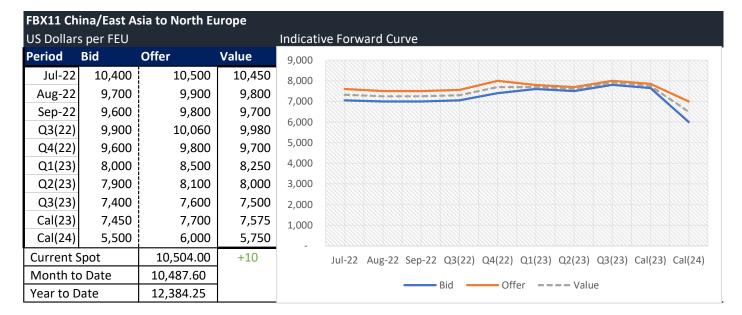

## **Evening Commentary**

A small tick up again following a slight recovery yesterday, with FBX11 China/East Asia to North Europe up +\$10 to \$10,504/FEU, however the remainder of the exchange routes remain flat. Fundementals remain largely unchanged despite the changing hands of neo-panamax bought by Maersk.