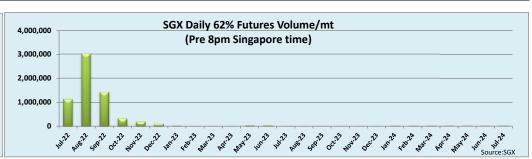

largely done in smaller clips. Prices gained over the session to close out \$107.35.

| Iron Ore 62% Futures | Jul 22 | Aug 22 | Sep 22 | Oct 22 | Nov 22 | Dec 22 | Jan 23 | Q3 22  | Q4 22  | Q1 23  | Q2 23  | Cal 23 | Cal 24 |
|----------------------|--------|--------|--------|--------|--------|--------|--------|--------|--------|--------|--------|--------|--------|
| London Close \$/t    | 109.30 | 107.35 | 106.70 | 106.05 | 105.45 | 104.85 | 104.25 | 107.80 | 105.45 | 103.65 | 101.95 | 101.15 | 94.95  |
| Singapore Close \$/t | 108.00 | 104.65 | 104.00 | 103.35 | 102.75 | 102.20 | 101.65 | 105.55 | 102.75 | 101.10 | 99.45  | 98.63  | 92.40  |
| Change               | +1.20% | +2.58% | +2.60% | +2.61% | +2.63% | +2.59% | +2.56% | +2.13% | +2.63% | +2.52% | +2.51% | +2.56% | +2.76% |







Disclaimer: The information provided in this communication is not intended for retail clients. It is general in nature only and does not constitute advice or an offer to sell, or the solicitation of an offer to purchase any swap or other financial instruments, nor constitute any recommendation on our part. The information has been prepared without considering your investment objectives, financial situation, or knowledge and experience. This material is not a research report and is not intended as such. FIS is not responsible for any trading decisions taken based on this communication. Trading swaps and over-the-counter derivatives, exchange-traded derivatives, and options involve substantial risk and are not suitable for all investors. You are advised to perform an independent investig