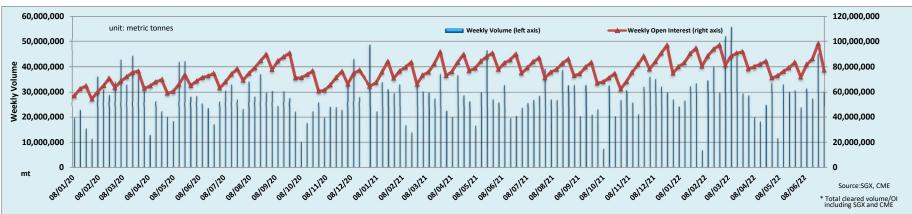

argely done in smaller clips. Prices gained over the session to close out \$107.35.

| Iron Ore 62% Futures | Jul 22 | Aug 22 | Sep 22 | Oct 22 | Nov 22 | Dec 22 | Jan 23 | Q3 22  | Q4 22  | Q1 23  | Q2 23  | Cal 23 | Cal 24 |
|----------------------|--------|--------|--------|--------|--------|--------|--------|--------|--------|--------|--------|--------|--------|
| London Close \$/t    | 109.30 | 107.35 | 106.70 | 106.05 | 105.45 | 104.85 | 104.25 | 107.80 | 105.45 | 103.65 | 101.95 | 101.15 | 94.95  |
| Singapore Close \$/t | 108.00 | 104.65 | 104.00 | 103.35 | 102.75 | 102.20 | 101.65 | 105.55 | 102.75 | 101.10 | 99.45  | 98.63  | 92.40  |
| Change               | +1.20% | +2.58% | +2.60% | +2.61% | +2.63% | +2.59% | +2.56% | +2.13% | +2.63% | +2.52% | +2.51% | +2.56% | +2.76% |







Disclaimer: The information provided in this communication is not intended for retail clients. It is general in nature only and does not constitute advice or an offer to sell, or the solicitation of an offer to purchase any swap or other financial instruments, nor constitute any recommendation on our part. The information has been prepared without considering your investment objectives, financial situation, or knowledge and experience. This material is not a research report and is not intended as such. FIS is not responsible for any trading decisions taken based on this communication. Trading swaps and over-the-counter derivatives, exchange-traded derivatives, and options involve substantial risk and are not suitable for all investors. You are advised to perform an independent investigat