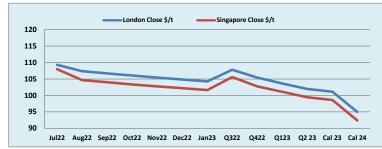

| Iron Ore 62% Futures | Jul 22 | Aug 22 | Sep 22 | Oct 22 | Nov 22 | Dec 22 | Jan 23 | Q3 22  | Q4 22  | Q1 23  | Q2 23  | Cal 23 | Cal 24 |
|----------------------|--------|--------|--------|--------|--------|--------|--------|--------|--------|--------|--------|--------|--------|
| London Close \$/t    | 109.30 | 107.35 | 106.70 | 106.05 | 105.45 | 104.85 | 104.25 | 107.80 | 105.45 | 103.65 | 101.95 | 101.15 | 94.95  |
| Singapore Close \$/t | 108.00 | 104.65 | 104.00 | 103.35 | 102.75 | 102.20 | 101.65 | 105.55 | 102.75 | 101.10 | 99.45  | 98.63  | 92.40  |
| Change               | +1.20% | +2.58% | +2.60% | +2.61% | +2.63% | +2.59% | +2.56% | +2.13% | +2.63% | +2.52% | +2.51% | +2.56% | +2.76% |