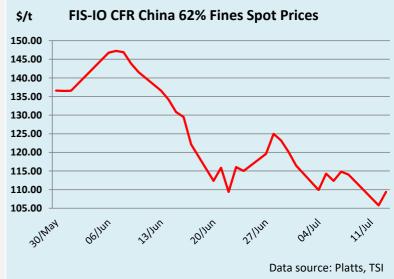

#### Market Commentary / Recent Trades

Iron ore prices moved up on Wednesday as seaborne and portside trades have recovered a touch, although some market participants expected steel demand and margins are likely to decline over July. Furthermore, China Iron Ore & Steel Association (CISA) cited that the daily crude steel output among member mills edged down by 1.2% or 24,300 tonnes to the low of 2.07 million tonnes per day during 1-10 July, currently output levels have been hovering around at the three-month low. In terms of steel exports, China exported about 7.56 million tonnes of steel in July, down 2.6% compared with May, and about 33.46 million tonnes at the first half of this year with a YoY drop of 10.5%, data from China's General Administration of Customs (GACC) showed today.