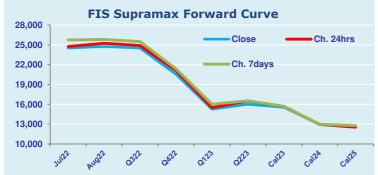

## Handysize Commentary

A quiet start to the week for Supramax paper, with rates drifting across the curve. Q3 and Q4 slipped to respective lows of \$24250 and \$20500. The deferred periods made up most of the day's volume, with Cal23 and Cal24 printing \$15700 and \$12900 repsectively. We close supported at the day's lows. Have a nice evening.