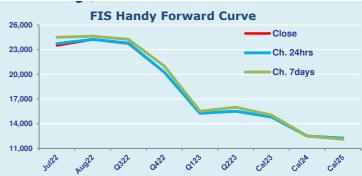

Supramax Commentary

A quiet start to the week for Handysize paper, with no reported trades.

| ze 7 Time Charter | Average                                                                                                                                                  | Spread                                                                                                                                                                                                                                          | Ratio                                                                                                                                                                                                                                                                                      |
|-------------------|----------------------------------------------------------------------------------------------------------------------------------------------------------|-------------------------------------------------------------------------------------------------------------------------------------------------------------------------------------------------------------------------------------------------|--------------------------------------------------------------------------------------------------------------------------------------------------------------------------------------------------------------------------------------------------------------------------------------------|
| 22609 Chg         | -364                                                                                                                                                     | 2494                                                                                                                                                                                                                                            | 1.11                                                                                                                                                                                                                                                                                       |
| 22791             |                                                                                                                                                          | 2357                                                                                                                                                                                                                                            | 1.10                                                                                                                                                                                                                                                                                       |
| 25735             |                                                                                                                                                          | 1219                                                                                                                                                                                                                                            | 1.05                                                                                                                                                                                                                                                                                       |
| Bid Offer         | Mid Chg                                                                                                                                                  | Spread                                                                                                                                                                                                                                          | Ratio                                                                                                                                                                                                                                                                                      |
| 23250 23750       | 23500 - <mark>250</mark>                                                                                                                                 | 1000                                                                                                                                                                                                                                            | 1.04                                                                                                                                                                                                                                                                                       |
| 24000 24500       | 24250 0                                                                                                                                                  | 500                                                                                                                                                                                                                                             | 1.02                                                                                                                                                                                                                                                                                       |
| 23500 24000       | 23750 - <mark>50</mark>                                                                                                                                  | 750                                                                                                                                                                                                                                             | 1.03                                                                                                                                                                                                                                                                                       |
| 20000 20500       | 20250 0                                                                                                                                                  | 300                                                                                                                                                                                                                                             | 1.01                                                                                                                                                                                                                                                                                       |
| 15000 15500       | 15250 0                                                                                                                                                  | 0                                                                                                                                                                                                                                               | 1.00                                                                                                                                                                                                                                                                                       |
| 15250 15750       | 15500 0                                                                                                                                                  | 500                                                                                                                                                                                                                                             | 1.03                                                                                                                                                                                                                                                                                       |
| 14600 15000       | 14800 0                                                                                                                                                  | 750                                                                                                                                                                                                                                             | 1.05                                                                                                                                                                                                                                                                                       |
| 12250 12750       | 12500 0                                                                                                                                                  | 450                                                                                                                                                                                                                                             | 1.04                                                                                                                                                                                                                                                                                       |
| 12000 12500       | 12250 0                                                                                                                                                  | 300                                                                                                                                                                                                                                             | 1.02                                                                                                                                                                                                                                                                                       |
|                   | 22609 Chg   22791    25735    23250 23750   23250 23750   23500 24000   23500 24000   23500 24000   15000 1500   15000 15750   14600 15000   12250 12750 | 22791 Mid Chg   25735 25735 12500 -250   Bid Offer Mid Chg   23250 23750 23500 -250   24000 24500 24250 0   23500 24000 23750 500   20000 20500 20250 0   15000 15500 15250 0   15250 15750 15500 0   14600 15000 14800 0   12250 12750 12500 0 | 22609 Chg -364 2494   22791 2357 2357   25735 1219   Bid Offer Mid Chg   23250 23750 23500 -250 1000   24000 24500 24250 0 500   23500 24000 23750 -50 750   23000 20500 20250 0 300   15000 15500 15250 0 0   15250 15750 15500 0 500   14600 15000 14800 0 750   12250 12750 12500 0 450 |