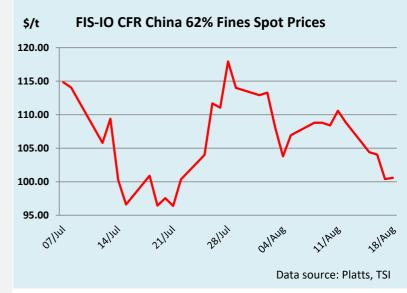

#### Market Commentary / Recent Trades

Iron ore has now started to consolidate having dropped 7.3% in recent days. End user steel production looks to be increasing after both rebar and HRC inventories dropped for a third consecutive week. SMM data showed today that rebar stocks at major Chinese steel mills dropped to 6.91 million tonnes, down 4.6% w-o-w, while HRC inventories edged down 2.24% to 3.73 million tonnes for the week ending 18 August.