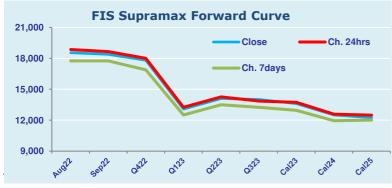

## 11 August 2022

| Supramax 10 Time Charter Average |    |       |       |       |      | Handysize 7 Time Charter Average |    |       |       |       |      | Spread | Ratio |
|----------------------------------|----|-------|-------|-------|------|----------------------------------|----|-------|-------|-------|------|--------|-------|
| Spot                             |    | 17504 |       | ng    | -250 | Spot<br>MTD<br>YTD               |    | 17723 | Chg   | -4    | 29   | -219   | 0.99  |
| MTD                              |    | 19015 |       |       |      |                                  |    | 19256 | 5     |       |      | -241   | 0.99  |
| YTD                              |    | 25998 |       |       |      |                                  |    | 24833 | 3     |       |      | 1165   | 1.05  |
| Per                              |    | Bid   | Offer | Mid   | Chg  | Р                                | er | Bid   | Offer | Mid   | Chg  | Spread | Ratio |
| Aug                              | 22 | 18250 | 18850 | 18550 | -300 | Aug                              | 22 | 18000 | 18500 | 18250 | -50  | 300    | 1.02  |
| Sep                              | 22 | 18250 | 18500 | 18375 | -275 | Sep                              | 22 | 18000 | 18250 | 18125 | -125 | 250    | 1.01  |
| Q4                               | 22 | 17600 | 18000 | 17800 | -200 | Q4                               | 22 | 16750 | 17200 | 16975 | -475 | 825    | 1.05  |
| Q1                               | 23 | 12900 | 13250 | 13075 | -175 | Q1                               | 23 | 11900 | 12250 | 12075 | -600 | 1000   | 1.08  |
| Q2                               | 23 | 13900 | 14300 | 14100 | -150 | Q2                               | 23 | 12750 | 13400 | 13075 | -550 | 1025   | 1.08  |
| Q3                               | 23 | 13900 | 14100 | 14000 | 150  | Q3                               | 23 | 12750 | 13250 | 13000 | 0    | 1000   | 1.08  |
| Cal                              | 23 | 13400 | 13800 | 13600 | -125 | Cal                              | 23 | 12700 | 13200 | 12950 | -50  | 650    | 1.05  |
| Cal                              | 24 | 12300 | 12700 | 12500 | -75  | Cal                              | 24 | 11750 | 12250 | 12000 | -250 | 500    | 1.04  |
| Cal                              | 25 | 12000 | 12500 | 12250 | -250 | Cal                              | 25 | 11750 | 12250 | 12000 | 0    | 250    | 1.02  |