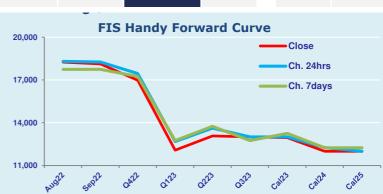

## 11 August 2022

| Supramax 10 Time Charter Average |    |       |       |       |      | Handysize 7 Time Charter Average |    |       |       |       |      | Spread | Ratio |
|----------------------------------|----|-------|-------|-------|------|----------------------------------|----|-------|-------|-------|------|--------|-------|
| Spot                             |    | 17504 |       | ng    | -250 | Spot<br>MTD<br>YTD               |    | 17723 | Chg   | -4    | 29   | -219   | 0.99  |
| MTD                              |    | 19015 |       |       |      |                                  |    | 19256 | 5     |       |      | -241   | 0.99  |
| YTD                              |    | 25998 |       |       |      |                                  |    | 24833 | 3     |       |      | 1165   | 1.05  |
| Per                              |    | Bid   | Offer | Mid   | Chg  | Р                                | er | Bid   | Offer | Mid   | Chg  | Spread | Ratio |
| Aug                              | 22 | 18250 | 18850 | 18550 | -300 | Aug                              | 22 | 18000 | 18500 | 18250 | -50  | 300    | 1.02  |
| Sep                              | 22 | 18250 | 18500 | 18375 | -275 | Sep                              | 22 | 18000 | 18250 | 18125 | -125 | 250    | 1.01  |
| Q4                               | 22 | 17600 | 18000 | 17800 | -200 | Q4                               | 22 | 16750 | 17200 | 16975 | -475 | 825    | 1.05  |
| Q1                               | 23 | 12900 | 13250 | 13075 | -175 | Q1                               | 23 | 11900 | 12250 | 12075 | -600 | 1000   | 1.08  |
| Q2                               | 23 | 13900 | 14300 | 14100 | -150 | Q2                               | 23 | 12750 | 13400 | 13075 | -550 | 1025   | 1.08  |
| Q3                               | 23 | 13900 | 14100 | 14000 | 150  | Q3                               | 23 | 12750 | 13250 | 13000 | 0    | 1000   | 1.08  |
| Cal                              | 23 | 13400 | 13800 | 13600 | -125 | Cal                              | 23 | 12700 | 13200 | 12950 | -50  | 650    | 1.05  |
| Cal                              | 24 | 12300 | 12700 | 12500 | -75  | Cal                              | 24 | 11750 | 12250 | 12000 | -250 | 500    | 1.04  |
| Cal                              | 25 | 12000 | 12500 | 12250 | -250 | Cal                              | 25 | 11750 | 12250 | 12000 | 0    | 250    | 1.02  |