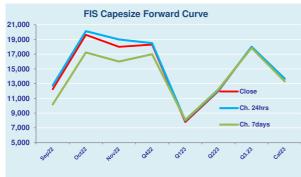

### **Capesize Commentary**

News of Russia's threats to escalate their stance in the war against Ukraine weighed heavily on FFAs today and Capsize paper was dragged down with the smaller sizes in the morning session. The small gains on the index were largely questioned as there was talk of a big Fronthaul fixture circulating the market which clearly left the index looking undermarked. there was some improved buying in the late afternoon that left rates some way off the lows so perhaps we'll see another move up tomorrow if the physical finds some more positivity.

# Capesize 5 Time Charter Average

| Spot   | 1676  | 0     | Cng |         | 220  |       |
|--------|-------|-------|-----|---------|------|-------|
| MTD    | 9079  | )     |     |         |      |       |
| YTD    | 1656  | 2     |     |         |      |       |
| Per    | Bid   | Of    | fer |         | Mid  | Chg   |
| Sep 22 | 12000 | 125   | 500 | 13      | 2250 | -500  |
| Oct 22 | 19500 | 197   | 750 | 19      | 9625 | -500  |
| Nov 22 | 17750 | 182   | 250 | 18      | 8000 | -1000 |
| Q4 22  | 18100 | 18500 |     | 18      | 8300 | -200  |
| Q1 23  | 7600  | 8000  |     | 7800    |      | -200  |
| Q2 23  | 11750 | 122   | 250 | 13      | 2000 | -125  |
| Q3. 23 | 17750 | 182   | 250 | 18      | 8000 | 0     |
| Q4. 23 | 16350 | 16750 |     | 6750 16 |      | -75   |
| Q1. 24 | 9500  | 100   | 000 | 9       | 750  | 0     |
| Cal 23 | 13500 | 138   | 350 | 13      | 3675 | 0     |
| Cal 24 | 14350 | 145   | 500 | 14      | 4425 | 0     |
| Cal 25 | 15150 | 155   | 500 | 00 1532 |      | 0     |
| Cal 26 | 15150 | 155   | 500 | 18      | 5325 | 0     |