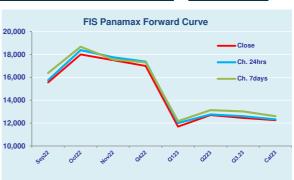

### **Panamax Commentary**

A morning of bears on the Pmx as prompt periods witnessed sellers from the open with Oct sold from \$18000 down to \$17500 and Q4 printing down to \$16500. Support was witnessed at these levels pre index and generally rangebound trading thereafter as in the afternoon Oct dipped to \$17250 and Q4 continued to trade between \$16500-16750 range. There was a slight push late on wiping out much of the mornings losses with Oct trading back up to \$18000 and q4 to \$17000. Further out cal23 printed down to \$12000 but was bid \$12100 at the close.

## Panamax 4 Time Charter Average

**Spot** 

Chg

| 14547 |                                                                            |                                                                                                                                                                                                                                                                                                                                                                  |                                                                                                                                                                                                                                                                                                                                                                             |                                                                                                                                                                                                                                                                                                                                                                                                                                                                                           |                                                                                                                                                                                                                                                                                                                                                                                                                                                                                                                                                                                               |                                                                                                                                                                                                                                                                                                                                                                                                                                                                                                                                                                                                                                                                                                                                 |
|-------|----------------------------------------------------------------------------|------------------------------------------------------------------------------------------------------------------------------------------------------------------------------------------------------------------------------------------------------------------------------------------------------------------------------------------------------------------|-----------------------------------------------------------------------------------------------------------------------------------------------------------------------------------------------------------------------------------------------------------------------------------------------------------------------------------------------------------------------------|-------------------------------------------------------------------------------------------------------------------------------------------------------------------------------------------------------------------------------------------------------------------------------------------------------------------------------------------------------------------------------------------------------------------------------------------------------------------------------------------|-----------------------------------------------------------------------------------------------------------------------------------------------------------------------------------------------------------------------------------------------------------------------------------------------------------------------------------------------------------------------------------------------------------------------------------------------------------------------------------------------------------------------------------------------------------------------------------------------|---------------------------------------------------------------------------------------------------------------------------------------------------------------------------------------------------------------------------------------------------------------------------------------------------------------------------------------------------------------------------------------------------------------------------------------------------------------------------------------------------------------------------------------------------------------------------------------------------------------------------------------------------------------------------------------------------------------------------------|
| 2106  | 1                                                                          |                                                                                                                                                                                                                                                                                                                                                                  |                                                                                                                                                                                                                                                                                                                                                                             |                                                                                                                                                                                                                                                                                                                                                                                                                                                                                           |                                                                                                                                                                                                                                                                                                                                                                                                                                                                                                                                                                                               |                                                                                                                                                                                                                                                                                                                                                                                                                                                                                                                                                                                                                                                                                                                                 |
| Bid   | Off                                                                        | er                                                                                                                                                                                                                                                                                                                                                               |                                                                                                                                                                                                                                                                                                                                                                             | Mid                                                                                                                                                                                                                                                                                                                                                                                                                                                                                       | CI                                                                                                                                                                                                                                                                                                                                                                                                                                                                                                                                                                                            | hg                                                                                                                                                                                                                                                                                                                                                                                                                                                                                                                                                                                                                                                                                                                              |
| 15400 | 1570                                                                       | 00                                                                                                                                                                                                                                                                                                                                                               | 1                                                                                                                                                                                                                                                                                                                                                                           | 5550                                                                                                                                                                                                                                                                                                                                                                                                                                                                                      | -20                                                                                                                                                                                                                                                                                                                                                                                                                                                                                                                                                                                           | 00                                                                                                                                                                                                                                                                                                                                                                                                                                                                                                                                                                                                                                                                                                                              |
| 17750 | 182                                                                        | 50                                                                                                                                                                                                                                                                                                                                                               | 1                                                                                                                                                                                                                                                                                                                                                                           | 8000                                                                                                                                                                                                                                                                                                                                                                                                                                                                                      | -37                                                                                                                                                                                                                                                                                                                                                                                                                                                                                                                                                                                           | 75                                                                                                                                                                                                                                                                                                                                                                                                                                                                                                                                                                                                                                                                                                                              |
| 17250 | 177                                                                        | 50                                                                                                                                                                                                                                                                                                                                                               | 1                                                                                                                                                                                                                                                                                                                                                                           | 7500                                                                                                                                                                                                                                                                                                                                                                                                                                                                                      | -2                                                                                                                                                                                                                                                                                                                                                                                                                                                                                                                                                                                            | 50                                                                                                                                                                                                                                                                                                                                                                                                                                                                                                                                                                                                                                                                                                                              |
| 16850 | 17150                                                                      |                                                                                                                                                                                                                                                                                                                                                                  | 1                                                                                                                                                                                                                                                                                                                                                                           | 7000                                                                                                                                                                                                                                                                                                                                                                                                                                                                                      | -37                                                                                                                                                                                                                                                                                                                                                                                                                                                                                                                                                                                           | 75                                                                                                                                                                                                                                                                                                                                                                                                                                                                                                                                                                                                                                                                                                                              |
| 11500 | 11900                                                                      |                                                                                                                                                                                                                                                                                                                                                                  | 1                                                                                                                                                                                                                                                                                                                                                                           | 1700                                                                                                                                                                                                                                                                                                                                                                                                                                                                                      | -30                                                                                                                                                                                                                                                                                                                                                                                                                                                                                                                                                                                           | 00                                                                                                                                                                                                                                                                                                                                                                                                                                                                                                                                                                                                                                                                                                                              |
| 12500 | 12900                                                                      |                                                                                                                                                                                                                                                                                                                                                                  | 1:                                                                                                                                                                                                                                                                                                                                                                          | 2700                                                                                                                                                                                                                                                                                                                                                                                                                                                                                      | -5                                                                                                                                                                                                                                                                                                                                                                                                                                                                                                                                                                                            | 0                                                                                                                                                                                                                                                                                                                                                                                                                                                                                                                                                                                                                                                                                                                               |
| 12300 | 12600                                                                      |                                                                                                                                                                                                                                                                                                                                                                  | 1:                                                                                                                                                                                                                                                                                                                                                                          | 2450                                                                                                                                                                                                                                                                                                                                                                                                                                                                                      | -18                                                                                                                                                                                                                                                                                                                                                                                                                                                                                                                                                                                           | 50                                                                                                                                                                                                                                                                                                                                                                                                                                                                                                                                                                                                                                                                                                                              |
| 12100 | 12500                                                                      |                                                                                                                                                                                                                                                                                                                                                                  | 1:                                                                                                                                                                                                                                                                                                                                                                          | 2300                                                                                                                                                                                                                                                                                                                                                                                                                                                                                      | 12                                                                                                                                                                                                                                                                                                                                                                                                                                                                                                                                                                                            | 25                                                                                                                                                                                                                                                                                                                                                                                                                                                                                                                                                                                                                                                                                                                              |
| 10500 | 1100                                                                       | 00                                                                                                                                                                                                                                                                                                                                                               | 1                                                                                                                                                                                                                                                                                                                                                                           | 0750                                                                                                                                                                                                                                                                                                                                                                                                                                                                                      | -12                                                                                                                                                                                                                                                                                                                                                                                                                                                                                                                                                                                           | 25                                                                                                                                                                                                                                                                                                                                                                                                                                                                                                                                                                                                                                                                                                                              |
| 12100 | 1240                                                                       | 00                                                                                                                                                                                                                                                                                                                                                               | 1:                                                                                                                                                                                                                                                                                                                                                                          | 2250                                                                                                                                                                                                                                                                                                                                                                                                                                                                                      | -7                                                                                                                                                                                                                                                                                                                                                                                                                                                                                                                                                                                            | 5                                                                                                                                                                                                                                                                                                                                                                                                                                                                                                                                                                                                                                                                                                                               |
| 11250 | 117                                                                        | 1750                                                                                                                                                                                                                                                                                                                                                             |                                                                                                                                                                                                                                                                                                                                                                             | 1500                                                                                                                                                                                                                                                                                                                                                                                                                                                                                      | 5                                                                                                                                                                                                                                                                                                                                                                                                                                                                                                                                                                                             | 0                                                                                                                                                                                                                                                                                                                                                                                                                                                                                                                                                                                                                                                                                                                               |
| 11750 | 12250                                                                      |                                                                                                                                                                                                                                                                                                                                                                  | 1:                                                                                                                                                                                                                                                                                                                                                                          | 2000                                                                                                                                                                                                                                                                                                                                                                                                                                                                                      | 2                                                                                                                                                                                                                                                                                                                                                                                                                                                                                                                                                                                             | 5                                                                                                                                                                                                                                                                                                                                                                                                                                                                                                                                                                                                                                                                                                                               |
| 12000 | 1250                                                                       | 00                                                                                                                                                                                                                                                                                                                                                               | 1:                                                                                                                                                                                                                                                                                                                                                                          | 2250                                                                                                                                                                                                                                                                                                                                                                                                                                                                                      | 5                                                                                                                                                                                                                                                                                                                                                                                                                                                                                                                                                                                             | 0                                                                                                                                                                                                                                                                                                                                                                                                                                                                                                                                                                                                                                                                                                                               |
|       | 2106 Bid 15400 17750 17250 16850 11500 12500 12100 12100 12100 11250 11750 | 21061           Bid         Offer           15400         1570           17750         1825           17250         1775           16850         1715           11500         1190           12500         1290           12100         1250           10500         1100           12100         1240           11250         1175           11750         1225 | 21061           Bid         Offer           15400         15700           17750         18250           17250         17750           16850         17150           11500         11900           12500         12600           12100         12500           10500         11000           12100         12400           11250         11750           11750         12250 | 21061           Bid         Offer           15400         15700         1           17750         18250         1           17250         17750         1           16850         17150         1           11500         11900         1           12500         12900         1           12100         12500         1           10500         11000         1           12100         12400         1           11250         11750         1           11750         12250         1 | 21061           Bid         Offer         Mid           15400         15700         15550           17750         18250         18000           17250         17750         17500           16850         17150         17000           11500         11900         11700           12500         12900         12700           12300         12600         12450           12100         12500         12300           10500         11000         10750           12100         12400         12250           11750         11500         11500           11750         12250         12000 | Bid         Offer         Mid         Cl           15400         15700         15550         -26           17750         18250         18000         -3           17250         17750         17500         -28           16850         17150         17000         -3           11500         11900         11700         -36           12500         12900         12700         -5           12300         12600         12450         -11           12100         12500         12300         12           10500         11000         10750         -13           12100         12400         12250         -7           11250         11750         11500         5           11750         12250         12000         2 |