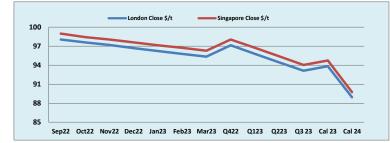

| INDEX         | Price   | Change | e MTD   |  |
|---------------|---------|--------|---------|--|
| Platts IO 62% | \$98.00 | \$3.00 | \$96.20 |  |

| Iron Ore 62% Futures | Sep 22 | Oct 22 | Nov 22 | Dec 22 | Jan 23 | Feb 23 | Mar 23 | Q4 22  | Q1 23  | Q2 23  | Q3 23  | Cal 23 | Cal 24 |
|----------------------|--------|--------|--------|--------|--------|--------|--------|--------|--------|--------|--------|--------|--------|
| London Close \$/t    | 98.05  | 97.60  | 97.20  | 96.70  | 96.25  | 95.80  | 95.35  | 97.15  | 95.80  | 94.45  | 93.15  | 93.85  | 88.95  |
| Singapore Close \$/t | 99.00  | 98.45  | 98.05  | 97.60  | 97.15  | 96.75  | 96.30  | 98.05  | 96.75  | 95.40  | 94.05  | 94.75  | 89.75  |
| Change               | -0.96% | -0.86% | -0.87% | -0.92% | -0.93% | -0.98% | -0.99% | -0.92% | -0.98% | -1.00% | -0.96% | -0.95% | -0.89% |