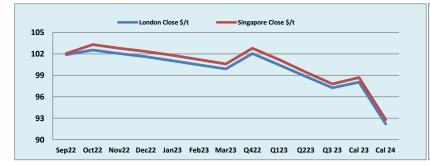

## 13 September 2022

| INDEX                | Price    | Change | MTD     |        | INDEX      | Price    | Change | MTD      |                  | INDEX  | Price    | Change    | MTD      |
|----------------------|----------|--------|---------|--------|------------|----------|--------|----------|------------------|--------|----------|-----------|----------|
| Platts IO 62%        | \$104.25 | \$2.30 | \$99.16 | N      | /IB IO 65% | \$116.50 | \$2.30 | \$111.16 | Platts Lump Prem |        | \$0.0925 | -\$0.0020 | \$0.0946 |
|                      |          |        |         |        |            |          |        |          |                  |        |          |           |          |
| Iron Ore 62% Futures | Sep 22   | Oct 22 | Nov 22  | Dec 22 | Jan 23     | Feb 23   | Mar 23 | Q4 22    | Q1 23            | Q2 23  | Q3 23    | Cal 23    | Cal 24   |
| London Close \$/t    | 101.90   | 102.55 | 102.05  | 101.60 | 101.05     | 100.45   | 99.90  | 102.05   | 100.45           | 98.85  | 97.25    | 98.05     | 92.20    |
| Singapore Close \$/t | 102.05   | 103.30 | 102.80  | 102.35 | 101.80     | 101.20   | 100.60 | 102.80   | 101.20           | 99.45  | 97.80    | 98.70     | 92.80    |
| Change               | -0.15%   | -0.73% | -0.73%  | -0.73% | -0.74%     | -0.74%   | -0.70% | -0.73%   | -0.74%           | -0.60% | -0.56%   | -0.66%    | -0.65%   |