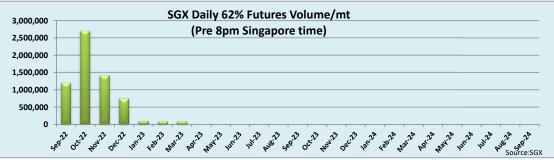

|            |          |        |          |                  |        |          |           |          |
| Iron Ore 62% Futures | Sep 22   | Oct 22 | Nov 22  | Dec 22 | Jan 23     | Feb 23   | Mar 23 | Q4 22    | Q1 23            | Q2 23  | Q3 23    | Cal 23    | Cal 24   |
| London Close \$/t    | 101.90   | 102.55 | 102.05  | 101.60 | 101.05     | 100.45   | 99.90  | 102.05   | 100.45           | 98.85  | 97.25    | 98.05     | 92.20    |
| Singapore Close \$/t | 102.05   | 103.30 | 102.80  | 102.35 | 101.80     | 101.20   | 100.60 | 102.80   | 101.20           | 99.45  | 97.80    | 98.70     | 92.80    |
| Change               | -0.15%   | -0.73% | -0.73%  | -0.73% | -0.74%     | -0.74%   | -0.70% | -0.73%   | -0.74%           | -0.60% | -0.56%   | -0.66%    | -0.65%   |



FIS





Disclaimer: The information provided in this communication is not intended for retail clients. It is general in nature only and does not constitute advice or an offer to sell, or the solicitation of an offer to purchase any swap or other financial instruments, nor constitute any recommendation on our part. The information has been prepared without considering your investment objectives, financial situation, or knowledge and experience. This material is not a research report and is not intended as such. FIS is not responsible for any trading decisions taken based on this communication. Trading swaps and over-the-counter derivatives, exchange-traded derivatives, and options involve substantial risk and are not suitable for all investors. You are advised to perform an independent investig