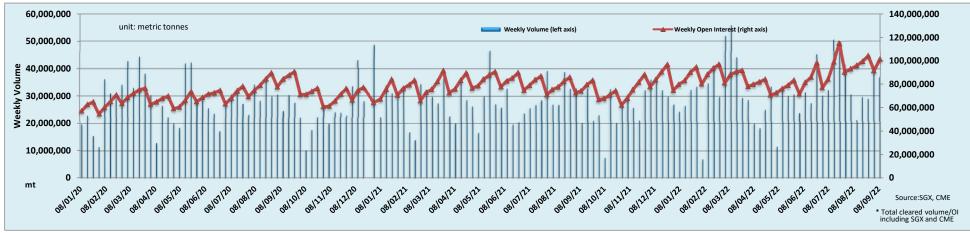

|            |          |        |          |                  |        |          |           |          |
| Iron Ore 62% Futures | Sep 22   | Oct 22 | Nov 22  | Dec 22 | Jan 23     | Feb 23   | Mar 23 | Q4 22    | Q1 23            | Q2 23  | Q3 23    | Cal 23    | Cal 24   |
| London Close \$/t    | 101.90   | 102.55 | 102.05  | 101.60 | 101.05     | 100.45   | 99.90  | 102.05   | 100.45           | 98.85  | 97.25    | 98.05     | 92.20    |
| Singapore Close \$/t | 102.05   | 103.30 | 102.80  | 102.35 | 101.80     | 101.20   | 100.60 | 102.80   | 101.20           | 99.45  | 97.80    | 98.70     | 92.80    |
| Change               | -0.15%   | -0.73% | -0.73%  | -0.73% | -0.74%     | -0.74%   | -0.70% | -0.73%   | -0.74%           | -0.60% | -0.56%   | -0.66%    | -0.65%   |



FIS





Disclaimer: The information provided in this communication is not intended for retail clients. It is general in nature only and does not constitute advice or an offer to sell, or the solicitation of an offer to purchase any swap or other financial instruments, nor constitute any recommendation on our part. The information has been prepared without considering your investment objectives, financial situation, or knowledge and experience. This material is not a research report and is not intended as such. FIS is not responsible for any trading decisions taken based on this communication. Trading swaps and over-the-counter derivatives, exchange-traded derivatives, and options involve substantial risk and are not suitable for all investors. You are advised to perform an independent investigat