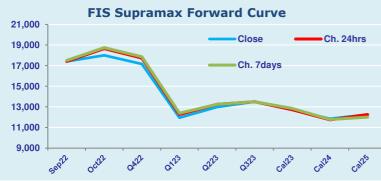

## 29 September 2022

| Supramax 10 Time Charter Average |    |       |       |       |      | Handysize 7 Time Charter Average |    |       |       |       |      | Spread | Ratio |
|----------------------------------|----|-------|-------|-------|------|----------------------------------|----|-------|-------|-------|------|--------|-------|
| Spot                             |    | 1841  | 1 Ch  | g     | -66  | Spot<br>MTD<br>YTD               |    | 17999 | Chg   | 1     | 36   | 412    | 1.02  |
| MTD                              |    | 1715  | 4     |       |      |                                  |    | 16423 | 3     |       |      | 731    | 1.04  |
| YTD                              |    | 2453  | 3     |       |      |                                  |    | 23390 |       |       |      | 1144   | 1.05  |
| P                                | er | Bid   | Offer | Mid   | Chg  | Р                                | er | Bid   | Offer | Mid   | Chg  | Spread | Ratio |
| Sep                              | 22 | 17150 | 17650 | 17400 | 0    | Sep                              | 22 | 16200 | 16600 | 16400 | 0    | 1000   | 1.06  |
| Oct                              | 22 | 17750 | 18250 | 18000 | -650 | Oct                              | 22 | 17500 | 18000 | 17750 | -500 | 250    | 1.01  |
| Q4                               | 22 | 16900 | 17400 | 17150 | -575 | Q4                               | 22 | 16600 | 17000 | 16800 | -450 | 350    | 1.02  |
| Q1                               | 23 | 11750 | 12150 | 11950 | -300 | Q1                               | 23 | 12150 | 12500 | 12325 | 75   | -375   | 0.97  |
| Q2                               | 23 | 12800 | 13150 | 12975 | -275 | Q2                               | 23 | 13100 | 13500 | 13300 | 300  | -325   | 0.98  |
| Q3                               | 23 | 13250 | 13750 | 13500 | 0    | Q3                               | 23 | 13000 | 13500 | 13250 | 0    | 250    | 1.02  |
| Cal                              | 23 | 12600 | 12800 | 12700 | -25  | Cal                              | 23 | 12500 | 12750 | 12625 | 75   | 75     | 1.01  |
| Cal                              | 24 | 11700 | 12000 | 11850 | 100  | Cal                              | 24 | 11600 | 12000 | 11800 | 50   | 50     | 1.00  |
| Cal                              | 25 | 12000 | 12500 | 12250 | 0    | Cal                              | 25 | 11750 | 12250 | 12000 | 0    | 250    | 1.02  |