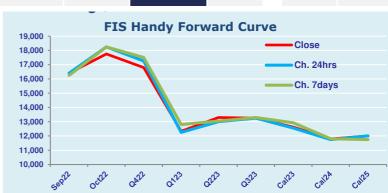

## 29 September 2022

| Supramax 10 Time Charter Average |    |       |       |       |      | Handysize 7 Time Charter Average |    |       |       |       |      | Spread | Ratio |
|----------------------------------|----|-------|-------|-------|------|----------------------------------|----|-------|-------|-------|------|--------|-------|
| Spot                             |    | 1841  | 1 Ch  | g     | -66  | Spot<br>MTD<br>YTD               |    | 17999 | Chg   | 1     | 36   | 412    | 1.02  |
| MTD                              |    | 1715  | 4     |       |      |                                  |    | 16423 | 3     |       |      | 731    | 1.04  |
| YTD                              |    | 2453  | 3     |       |      |                                  |    | 23390 |       |       |      | 1144   | 1.05  |
| P                                | er | Bid   | Offer | Mid   | Chg  | Р                                | er | Bid   | Offer | Mid   | Chg  | Spread | Ratio |
| Sep                              | 22 | 17150 | 17650 | 17400 | 0    | Sep                              | 22 | 16200 | 16600 | 16400 | 0    | 1000   | 1.06  |
| Oct                              | 22 | 17750 | 18250 | 18000 | -650 | Oct                              | 22 | 17500 | 18000 | 17750 | -500 | 250    | 1.01  |
| Q4                               | 22 | 16900 | 17400 | 17150 | -575 | Q4                               | 22 | 16600 | 17000 | 16800 | -450 | 350    | 1.02  |
| Q1                               | 23 | 11750 | 12150 | 11950 | -300 | Q1                               | 23 | 12150 | 12500 | 12325 | 75   | -375   | 0.97  |
| Q2                               | 23 | 12800 | 13150 | 12975 | -275 | Q2                               | 23 | 13100 | 13500 | 13300 | 300  | -325   | 0.98  |
| Q3                               | 23 | 13250 | 13750 | 13500 | 0    | Q3                               | 23 | 13000 | 13500 | 13250 | 0    | 250    | 1.02  |
| Cal                              | 23 | 12600 | 12800 | 12700 | -25  | Cal                              | 23 | 12500 | 12750 | 12625 | 75   | 75     | 1.01  |
| Cal                              | 24 | 11700 | 12000 | 11850 | 100  | Cal                              | 24 | 11600 | 12000 | 11800 | 50   | 50     | 1.00  |
| Cal                              | 25 | 12000 | 12500 | 12250 | 0    | Cal                              | 25 | 11750 | 12250 | 12000 | 0    | 250    | 1.02  |