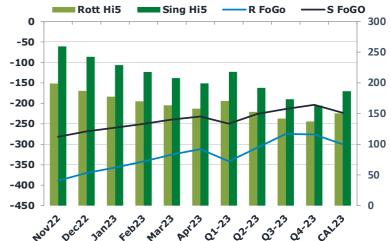

After some steady trading in the low sulphur spreads yesterday, the Nov22/Dec22 climbed this afternoon with the Sing 0.5% pegged at \$15.00/mt, up \$1.50 from settlement.

|       | Rott GOFO | Sing GOFO                                                                                                                                                                                                                                                                                                                                                                                                                                                                                                                                                                                                                                                                                                                                                                                                                                                                                                                                                                                                                                                                                                                                                                                                                                                                                                                                                                                                                                                                                                                                                                                                                                                                                                                                                                                                                                                                                                                                                                                                                                                                                                                     | R FoGo  | S FoGO  | Rott Hi5 |
|-------|-----------|-------------------------------------------------------------------------------------------------------------------------------------------------------------------------------------------------------------------------------------------------------------------------------------------------------------------------------------------------------------------------------------------------------------------------------------------------------------------------------------------------------------------------------------------------------------------------------------------------------------------------------------------------------------------------------------------------------------------------------------------------------------------------------------------------------------------------------------------------------------------------------------------------------------------------------------------------------------------------------------------------------------------------------------------------------------------------------------------------------------------------------------------------------------------------------------------------------------------------------------------------------------------------------------------------------------------------------------------------------------------------------------------------------------------------------------------------------------------------------------------------------------------------------------------------------------------------------------------------------------------------------------------------------------------------------------------------------------------------------------------------------------------------------------------------------------------------------------------------------------------------------------------------------------------------------------------------------------------------------------------------------------------------------------------------------------------------------------------------------------------------------|---------|---------|----------|
| N. 00 |           | , in the second |         |         |          |
| Nov22 | 587.88    | 541.13                                                                                                                                                                                                                                                                                                                                                                                                                                                                                                                                                                                                                                                                                                                                                                                                                                                                                                                                                                                                                                                                                                                                                                                                                                                                                                                                                                                                                                                                                                                                                                                                                                                                                                                                                                                                                                                                                                                                                                                                                                                                                                                        | -388.75 | -281.75 | 199      |
| Dec22 | 557.09    | 510.82                                                                                                                                                                                                                                                                                                                                                                                                                                                                                                                                                                                                                                                                                                                                                                                                                                                                                                                                                                                                                                                                                                                                                                                                                                                                                                                                                                                                                                                                                                                                                                                                                                                                                                                                                                                                                                                                                                                                                                                                                                                                                                                        | -370.00 | -268.50 | 187      |
| Jan23 | 534.63    | 488.32                                                                                                                                                                                                                                                                                                                                                                                                                                                                                                                                                                                                                                                                                                                                                                                                                                                                                                                                                                                                                                                                                                                                                                                                                                                                                                                                                                                                                                                                                                                                                                                                                                                                                                                                                                                                                                                                                                                                                                                                                                                                                                                        | -356.75 | -259.50 | 178      |
| Feb23 | 512.28    | 467.56                                                                                                                                                                                                                                                                                                                                                                                                                                                                                                                                                                                                                                                                                                                                                                                                                                                                                                                                                                                                                                                                                                                                                                                                                                                                                                                                                                                                                                                                                                                                                                                                                                                                                                                                                                                                                                                                                                                                                                                                                                                                                                                        | -342.25 | -250.00 | 170      |
| Mar23 | 488.75    | 447.42                                                                                                                                                                                                                                                                                                                                                                                                                                                                                                                                                                                                                                                                                                                                                                                                                                                                                                                                                                                                                                                                                                                                                                                                                                                                                                                                                                                                                                                                                                                                                                                                                                                                                                                                                                                                                                                                                                                                                                                                                                                                                                                        | -325.25 | -239.50 | 164      |
| Apr23 | 469.73    | 431.38                                                                                                                                                                                                                                                                                                                                                                                                                                                                                                                                                                                                                                                                                                                                                                                                                                                                                                                                                                                                                                                                                                                                                                                                                                                                                                                                                                                                                                                                                                                                                                                                                                                                                                                                                                                                                                                                                                                                                                                                                                                                                                                        | -311.75 | -232.00 | 158      |
| Q1-23 | 511.90    | 467.63                                                                                                                                                                                                                                                                                                                                                                                                                                                                                                                                                                                                                                                                                                                                                                                                                                                                                                                                                                                                                                                                                                                                                                                                                                                                                                                                                                                                                                                                                                                                                                                                                                                                                                                                                                                                                                                                                                                                                                                                                                                                                                                        | -341.50 | -249.50 | 170      |
| Q2-23 | 461.11    | 417.78                                                                                                                                                                                                                                                                                                                                                                                                                                                                                                                                                                                                                                                                                                                                                                                                                                                                                                                                                                                                                                                                                                                                                                                                                                                                                                                                                                                                                                                                                                                                                                                                                                                                                                                                                                                                                                                                                                                                                                                                                                                                                                                        | -308.25 | -225.75 | 153      |
| Q3-23 | 416.72    | 386.94                                                                                                                                                                                                                                                                                                                                                                                                                                                                                                                                                                                                                                                                                                                                                                                                                                                                                                                                                                                                                                                                                                                                                                                                                                                                                                                                                                                                                                                                                                                                                                                                                                                                                                                                                                                                                                                                                                                                                                                                                                                                                                                        | -274.75 | -213.75 | 142      |
| Q4-23 | 413.11    | 367.03                                                                                                                                                                                                                                                                                                                                                                                                                                                                                                                                                                                                                                                                                                                                                                                                                                                                                                                                                                                                                                                                                                                                                                                                                                                                                                                                                                                                                                                                                                                                                                                                                                                                                                                                                                                                                                                                                                                                                                                                                                                                                                                        | -276.00 | -203.75 | 137      |
| CAL23 | 450.71    | 409.88                                                                                                                                                                                                                                                                                                                                                                                                                                                                                                                                                                                                                                                                                                                                                                                                                                                                                                                                                                                                                                                                                                                                                                                                                                                                                                                                                                                                                                                                                                                                                                                                                                                                                                                                                                                                                                                                                                                                                                                                                                                                                                                        | -300.00 | -223.25 | 151      |