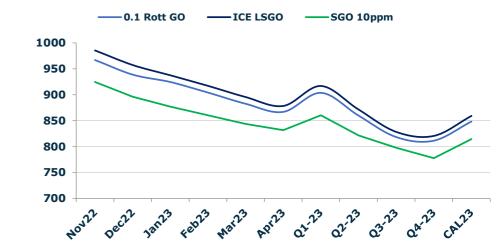

### **GASOIL CURVES**

|       | Rott 0.1 | SGO 10ppm | ICE GO |
|-------|----------|-----------|--------|
| Nov22 | 967.1    | 924.6     | 985.6  |
| Dec22 | 939.0    | 896.3     | 957.5  |
| Jan23 | 924.6    | 877.3     | 937.6  |
| Feb23 | 904.2    | 860.5     | 917.2  |
| Mar23 | 882.7    | 844.1     | 895.7  |
| Apr23 | 866.9    | 831.8     | 878.4  |
| Q1-23 | 903.9    | 860.5     | 916.9  |
| Q2-23 | 860.0    | 821.6     | 871.5  |
| Q3-23 | 818.4    | 797.8     | 828.4  |
| Q4-23 | 811.6    | 777.8     | 820.6  |
| CAL23 | 848.4    | 814.5     | 859.3  |