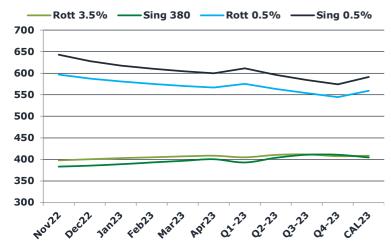

### **Brent**

| 91.98 | Barges 3.5 % | Sing 380cst | Rott 0.5% | Sing 0.5% | Sing Hi5 |
|-------|--------------|-------------|-----------|-----------|----------|
| Nov22 | 397.70       | 383.45      | 596.75    | 642.80    | 259      |
| Dec22 | 400.45       | 385.45      | 587.50    | 627.80    | 242      |
| Jan23 | 402.95       | 388.95      | 580.75    | 617.80    | 229      |
| Feb23 | 404.95       | 392.95      | 575.00    | 610.55    | 218      |
| Mar23 | 406.95       | 396.70      | 570.50    | 604.55    | 208      |
| Apr23 | 408.70       | 400.45      | 566.75    | 599.80    | 199      |
| Q1-23 | 404.95       | 392.85      | 575.40    | 610.95    | 218      |
| Q2-23 | 410.37       | 403.87      | 563.33    | 595.80    | 192      |
| Q3-23 | 411.70       | 410.87      | 553.58    | 584.13    | 173      |
| Q4-23 | 407.45       | 410.78      | 544.50    | 573.97    | 163      |
| CAL23 | 408.62       | 404.60      | 559.21    | 591.22    | 187      |