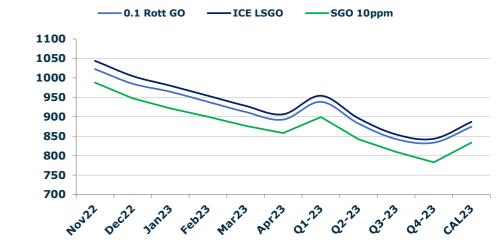

### **GASOIL CURVES**

|       | Rott 0.1 | SGO 10ppm | ICE GO |
|-------|----------|-----------|--------|
| Nov22 | 1021.8   | 987.8     | 1043.8 |
| Dec22 | 984.4    | 947.2     | 1004.4 |
| Jan23 | 963.8    | 921.2     | 979.8  |
| Feb23 | 937.8    | 899.9     | 953.8  |
| Mar23 | 911.9    | 876.5     | 927.9  |
| Apr23 | 892.1    | 857.8     | 906.1  |
| Q1-23 | 937.9    | 899.2     | 953.9  |
| Q2-23 | 881.8    | 842.3     | 895.8  |
| Q3-23 | 842.2    | 809.5     | 854.2  |
| Q4-23 | 833.2    | 783.0     | 843.2  |
| CAL23 | 873.8    | 833.5     | 886.8  |