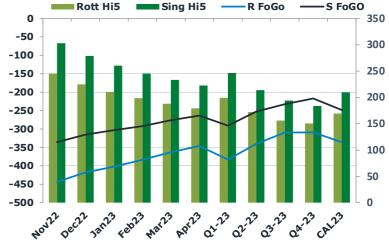

After a week of dramatic gains, the EW 380 differential widened in today's session, valued around -\$5.50/mt at the close of the UK market – over \$3 below settlement.

|       | Rott GOFO | Sing GOFO                                                                                                                                                                                                                                                                                                                                                                                                                                                                                                                                                                                                                                                                                                                                                                                                                                                                                                                                                                                                                                                                                                                                                                                                                                                                                                                                                                                                                                                                                                                                                                                                                                                                                                                                                                                                                                                                                                                                                                                                                                                                                                                     | R FoGo  | S FoGO  | Rott Hi5 |
|-------|-----------|-------------------------------------------------------------------------------------------------------------------------------------------------------------------------------------------------------------------------------------------------------------------------------------------------------------------------------------------------------------------------------------------------------------------------------------------------------------------------------------------------------------------------------------------------------------------------------------------------------------------------------------------------------------------------------------------------------------------------------------------------------------------------------------------------------------------------------------------------------------------------------------------------------------------------------------------------------------------------------------------------------------------------------------------------------------------------------------------------------------------------------------------------------------------------------------------------------------------------------------------------------------------------------------------------------------------------------------------------------------------------------------------------------------------------------------------------------------------------------------------------------------------------------------------------------------------------------------------------------------------------------------------------------------------------------------------------------------------------------------------------------------------------------------------------------------------------------------------------------------------------------------------------------------------------------------------------------------------------------------------------------------------------------------------------------------------------------------------------------------------------------|---------|---------|----------|
|       |           | , in the second |         |         |          |
| Nov22 | 688.63    | 638.63                                                                                                                                                                                                                                                                                                                                                                                                                                                                                                                                                                                                                                                                                                                                                                                                                                                                                                                                                                                                                                                                                                                                                                                                                                                                                                                                                                                                                                                                                                                                                                                                                                                                                                                                                                                                                                                                                                                                                                                                                                                                                                                        | -443.25 | -335.75 | 245      |
| Dec22 | 642.46    | 594.28                                                                                                                                                                                                                                                                                                                                                                                                                                                                                                                                                                                                                                                                                                                                                                                                                                                                                                                                                                                                                                                                                                                                                                                                                                                                                                                                                                                                                                                                                                                                                                                                                                                                                                                                                                                                                                                                                                                                                                                                                                                                                                                        | -417.50 | -315.25 | 225      |
| Jan23 | 612.59    | 563.71                                                                                                                                                                                                                                                                                                                                                                                                                                                                                                                                                                                                                                                                                                                                                                                                                                                                                                                                                                                                                                                                                                                                                                                                                                                                                                                                                                                                                                                                                                                                                                                                                                                                                                                                                                                                                                                                                                                                                                                                                                                                                                                        | -402.00 | -303.25 | 211      |
| Feb23 | 581.88    | 537.72                                                                                                                                                                                                                                                                                                                                                                                                                                                                                                                                                                                                                                                                                                                                                                                                                                                                                                                                                                                                                                                                                                                                                                                                                                                                                                                                                                                                                                                                                                                                                                                                                                                                                                                                                                                                                                                                                                                                                                                                                                                                                                                        | -383.25 | -292.25 | 199      |
| Mar23 | 551.24    | 509.51                                                                                                                                                                                                                                                                                                                                                                                                                                                                                                                                                                                                                                                                                                                                                                                                                                                                                                                                                                                                                                                                                                                                                                                                                                                                                                                                                                                                                                                                                                                                                                                                                                                                                                                                                                                                                                                                                                                                                                                                                                                                                                                        | -363.00 | -276.25 | 188      |
| Apr23 | 525.35    | 486.38                                                                                                                                                                                                                                                                                                                                                                                                                                                                                                                                                                                                                                                                                                                                                                                                                                                                                                                                                                                                                                                                                                                                                                                                                                                                                                                                                                                                                                                                                                                                                                                                                                                                                                                                                                                                                                                                                                                                                                                                                                                                                                                        | -346.25 | -263.50 | 179      |
| Q1-23 | 581.90    | 537.02                                                                                                                                                                                                                                                                                                                                                                                                                                                                                                                                                                                                                                                                                                                                                                                                                                                                                                                                                                                                                                                                                                                                                                                                                                                                                                                                                                                                                                                                                                                                                                                                                                                                                                                                                                                                                                                                                                                                                                                                                                                                                                                        | -382.75 | -290.75 | 199      |
| Q2-23 | 512.28    | 466.78                                                                                                                                                                                                                                                                                                                                                                                                                                                                                                                                                                                                                                                                                                                                                                                                                                                                                                                                                                                                                                                                                                                                                                                                                                                                                                                                                                                                                                                                                                                                                                                                                                                                                                                                                                                                                                                                                                                                                                                                                                                                                                                        | -340.25 | -252.75 | 172      |
| Q3-23 | 466.02    | 426.66                                                                                                                                                                                                                                                                                                                                                                                                                                                                                                                                                                                                                                                                                                                                                                                                                                                                                                                                                                                                                                                                                                                                                                                                                                                                                                                                                                                                                                                                                                                                                                                                                                                                                                                                                                                                                                                                                                                                                                                                                                                                                                                        | -309.75 | -232.75 | 156      |
| Q4-23 | 459.80    | 401.18                                                                                                                                                                                                                                                                                                                                                                                                                                                                                                                                                                                                                                                                                                                                                                                                                                                                                                                                                                                                                                                                                                                                                                                                                                                                                                                                                                                                                                                                                                                                                                                                                                                                                                                                                                                                                                                                                                                                                                                                                                                                                                                        | -309.25 | -217.25 | 151      |
| CAL23 | 505.00    | 457.90                                                                                                                                                                                                                                                                                                                                                                                                                                                                                                                                                                                                                                                                                                                                                                                                                                                                                                                                                                                                                                                                                                                                                                                                                                                                                                                                                                                                                                                                                                                                                                                                                                                                                                                                                                                                                                                                                                                                                                                                                                                                                                                        | -335.50 | -248.25 | 170      |