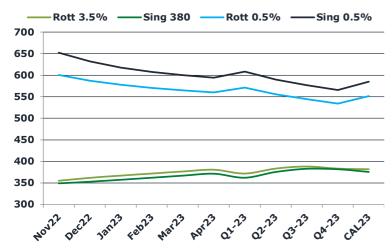

### **Brent**

| 91.92 | Barges 3.5 % | Sing 380cst | Rott 0.5% | Sing 0.5% | Sing Hi5 |
|-------|--------------|-------------|-----------|-----------|----------|
| Nov22 | 355.20       | 349.20      | 600.60    | 652.05    | 303      |
| Dec22 | 361.95       | 352.95      | 586.85    | 632.05    | 279      |
| Jan23 | 367.20       | 357.45      | 577.85    | 617.80    | 260      |
| Feb23 | 371.95       | 362.20      | 570.60    | 607.55    | 245      |
| Mar23 | 376.70       | 366.95      | 564.85    | 600.30    | 233      |
| Apr23 | 380.70       | 371.45      | 559.85    | 594.30    | 223      |
| Q1-23 | 371.95       | 362.20      | 571.10    | 608.55    | 246      |
| Q2-23 | 383.53       | 375.53      | 555.68    | 589.47    | 214      |
| Q3-23 | 388.20       | 382.87      | 544.43    | 576.88    | 194      |
| Q4-23 | 383.37       | 381.78      | 534.02    | 565.63    | 184      |
| CAL23 | 381.76       | 375.60      | 551.31    | 585.13    | 210      |