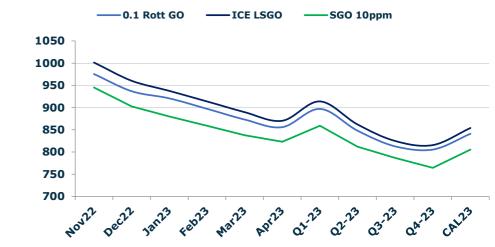

### **GASOIL CURVES**

|       | Rott 0.1 | SGO 10ppm | ICE GO |
|-------|----------|-----------|--------|
| Nov22 | 975.3    | 945.3     | 1001.3 |
| Dec22 | 936.5    | 902.5     | 960.5  |
| Jan23 | 920.5    | 880.1     | 937.5  |
| Feb23 | 897.0    | 858.9     | 914.0  |
| Mar23 | 873.0    | 838.0     | 890.0  |
| Apr23 | 855.4    | 823.1     | 870.4  |
| Q1-23 | 896.8    | 859.0     | 913.8  |
| Q2-23 | 847.7    | 811.8     | 862.1  |
| Q3-23 | 812.8    | 787.0     | 824.8  |
| Q4-23 | 805.7    | 764.6     | 815.7  |
| CAL23 | 840.8    | 805.6     | 854.1  |