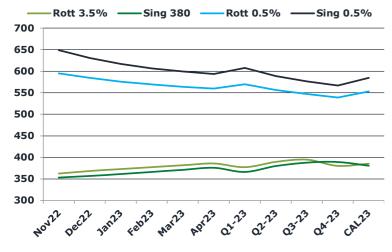

### **Brent**

| 92.21 | Barges 3.5 % | Sing 380cst | Rott 0.5% | Sing 0.5% | Sing Hi5 |
|-------|--------------|-------------|-----------|-----------|----------|
| Nov22 | 362.45       | 353.45      | 594.90    | 648.85    | 295      |
| Dec22 | 368.45       | 356.95      | 584.40    | 630.60    | 274      |
| Jan23 | 372.95       | 361.45      | 575.90    | 616.85    | 255      |
| Feb23 | 377.45       | 366.45      | 569.40    | 606.60    | 240      |
| Mar23 | 381.70       | 371.20      | 563.90    | 599.10    | 228      |
| Apr23 | 385.95       | 375.95      | 559.65    | 593.10    | 217      |
| Q1-23 | 377.35       | 366.35      | 569.75    | 607.50    | 241      |
| Q2-23 | 389.62       | 379.87      | 556.23    | 588.52    | 209      |
| Q3-23 | 394.78       | 387.95      | 547.15    | 576.43    | 188      |
| Q4-23 | 380.45       | 389.45      | 538.82    | 566.60    | 177      |
| CAL23 | 385.55       | 380.91      | 552.98    | 584.77    | 204      |