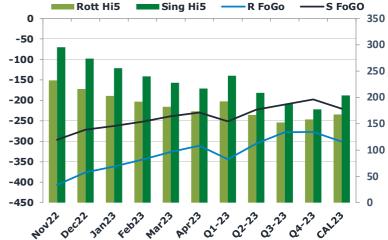

| Rott GOFO | Sing GOFO                                                                              | R FoGo                                                                                                                                                                 | S FoGO                                                                                                                                                                                                                                        | Rott Hi5                                                                                                                                                                                                                                                                                                                      |
|-----------|----------------------------------------------------------------------------------------|------------------------------------------------------------------------------------------------------------------------------------------------------------------------|-----------------------------------------------------------------------------------------------------------------------------------------------------------------------------------------------------------------------------------------------|-------------------------------------------------------------------------------------------------------------------------------------------------------------------------------------------------------------------------------------------------------------------------------------------------------------------------------|
| 638.84    | 591.84                                                                                 | -406.50                                                                                                                                                                | -296.50                                                                                                                                                                                                                                       | 232                                                                                                                                                                                                                                                                                                                           |
| 592.02    | 545.50                                                                                 | -376.00                                                                                                                                                                | -271.75                                                                                                                                                                                                                                       | 216                                                                                                                                                                                                                                                                                                                           |
| 564.55    | 518.65                                                                                 | -361.50                                                                                                                                                                | -263.25                                                                                                                                                                                                                                       | 203                                                                                                                                                                                                                                                                                                                           |
| 536.55    | 492.42                                                                                 | -344.50                                                                                                                                                                | -252.25                                                                                                                                                                                                                                       | 192                                                                                                                                                                                                                                                                                                                           |
| 508.25    | 466.81                                                                                 | -326.00                                                                                                                                                                | -239.00                                                                                                                                                                                                                                       | 182                                                                                                                                                                                                                                                                                                                           |
| 484.47    | 447.16                                                                                 | -310.75                                                                                                                                                                | -230.00                                                                                                                                                                                                                                       | 174                                                                                                                                                                                                                                                                                                                           |
| 536.45    | 492.64                                                                                 | -344.00                                                                                                                                                                | -251.50                                                                                                                                                                                                                                       | 192                                                                                                                                                                                                                                                                                                                           |
| 472.44    | 431.95                                                                                 | -305.75                                                                                                                                                                | -223.25                                                                                                                                                                                                                                       | 167                                                                                                                                                                                                                                                                                                                           |
| 430.05    | 399.03                                                                                 | -277.75                                                                                                                                                                | -210.50                                                                                                                                                                                                                                       | 152                                                                                                                                                                                                                                                                                                                           |
| 435.26    | 375.18                                                                                 | -277.00                                                                                                                                                                | -198.00                                                                                                                                                                                                                                       | 158                                                                                                                                                                                                                                                                                                                           |
| 468.55    | 424.70                                                                                 | -301.00                                                                                                                                                                | -220.75                                                                                                                                                                                                                                       | 167                                                                                                                                                                                                                                                                                                                           |
|           | 592.02<br>564.55<br>536.55<br>508.25<br>484.47<br>536.45<br>472.44<br>430.05<br>435.26 | 638.84 591.84<br>592.02 545.50<br>564.55 518.65<br>536.55 492.42<br>508.25 466.81<br>484.47 447.16<br>536.45 492.64<br>472.44 431.95<br>430.05 399.03<br>435.26 375.18 | 638.84 591.84 -406.50   592.02 545.50 -376.00   564.55 518.65 -361.50   536.55 492.42 -344.50   508.25 466.81 -326.00   484.47 447.16 -310.75   536.45 492.64 -344.00   472.44 431.95 -305.75   430.05 399.03 -277.75   435.26 375.18 -277.00 | 638.84 591.84 -406.50 -296.50   592.02 545.50 -376.00 -271.75   564.55 518.65 -361.50 -263.25   536.55 492.42 -344.50 -252.25   508.25 466.81 -326.00 -239.00   484.47 447.16 -310.75 -230.00   536.45 492.64 -344.00 -251.50   472.44 431.95 -305.75 -223.25   430.05 399.03 -277.75 -210.50   435.26 375.18 -277.00 -198.00 |