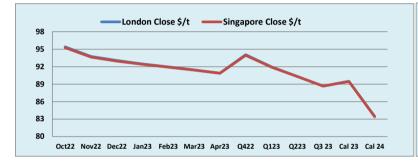

## 04 October 2022

| INDEX                | Price   | Change | MTD     |        | INDEX     | Price  | Change | MTD      |                  | INDEX  | Price    | Change   | MTD      |
|----------------------|---------|--------|---------|--------|-----------|--------|--------|----------|------------------|--------|----------|----------|----------|
| Platts IO 62%        | \$95.50 | \$0.20 | \$95.40 | N      | MB IO 65% |        | \$0.00 | \$108.00 | Platts Lump Prem |        | \$0.1975 | \$0.0000 | \$0.1975 |
|                      |         |        |         |        |           |        |        |          |                  |        |          |          |          |
| Iron Ore 62% Futures | Oct 22  | Nov 22 | Dec 22  | Jan 23 | Feb 23    | Mar 23 | Apr 23 | Q4 22    | Q1 23            | Q2 23  | Q3 23    | Cal 23   | Cal 24   |
| London Close \$/t    | 95.40   | 93.75  | 93.05   | 92.45  | 91.95     | 91.45  | 90.90  | 94.05    | 91.95            | 90.30  | 88.65    | 89.50    | 83.45    |
| Singapore Close \$/t | 95.25   | 93.65  | 92.95   | 92.40  | 91.90     | 91.40  | 90.85  | 93.95    | 91.90            | 90.30  | 88.65    | 89.45    | 83.40    |
| Change               | +0.16%  | +0.11% | +0.11%  | +0.05% | +0.05%    | +0.05% | +0.06% | +0.11%   | +0.05%           | +0.00% | +0.00%   | +0.06%   | +0.06%   |