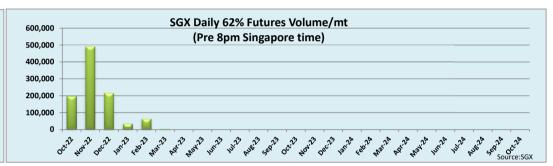

|        |           |        |        |          |                  |        |          |          |          |
|   | Iron Ore 62% Futures | Oct 22  | Nov 22 | Dec 22  | Jan 23 | Feb 23    | Mar 23 | Apr 23 | Q4 22    | Q1 23            | Q2 23  | Q3 23    | Cal 23   | Cal 24   |
| ı | London Close \$/t    | 95.05   | 93.35  | 92.60   | 91.95  | 91.45     | 90.95  | 90.40  | 93.65    | 91.45            | 89.85  | 88.25    | 89.10    | 83.05    |
|   | Singapore Close \$/t | 95.75   | 94.35  | 93.65   | 93.05  | 92.50     | 92.00  | 91.45  | 94.60    | 92.55            | 90.95  | 89.35    | 90.18    | 84.26    |
|   | Change               | -0.73%  | -1.06% | -1.12%  | -1.18% | -1.14%    | -1.14% | -1.15% | -1.00%   | -1.19%           | -1.21% | -1.23%   | -1.20%   | -1.44%   |







Disclaimer: The information provided in this communication is not intended for retail clients. It is general in nature only and does not constitute advice or an offer to sell, or the solicitation of an offer to purchase any swap or other financial instruments, nor constitute any recommendation on our part. The information has been prepared without considering your investment objectives, financial situation, or knowledge and experience. This material is not a research report and is not intended as such. FIS is not responsible for any trading decisions taken based on this communication. Trading swaps and over-the-counter derivatives, exchange-traded derivatives, and options involve substantial risk and are not suitable for all investors. You are advised to perform an independent investig