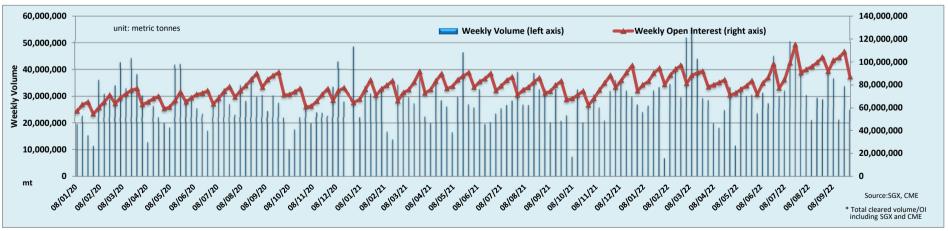

|        |           |        |        |          |                  |        |          |          |          |
|   | Iron Ore 62% Futures | Oct 22  | Nov 22 | Dec 22  | Jan 23 | Feb 23    | Mar 23 | Apr 23 | Q4 22    | Q1 23            | Q2 23  | Q3 23    | Cal 23   | Cal 24   |
| ı | London Close \$/t    | 95.05   | 93.35  | 92.60   | 91.95  | 91.45     | 90.95  | 90.40  | 93.65    | 91.45            | 89.85  | 88.25    | 89.10    | 83.05    |
|   | Singapore Close \$/t | 95.75   | 94.35  | 93.65   | 93.05  | 92.50     | 92.00  | 91.45  | 94.60    | 92.55            | 90.95  | 89.35    | 90.18    | 84.26    |
|   | Change               | -0.73%  | -1.06% | -1.12%  | -1.18% | -1.14%    | -1.14% | -1.15% | -1.00%   | -1.19%           | -1.21% | -1.23%   | -1.20%   | -1.44%   |







Disclaimer: The information provided in this communication is not intended for retail clients. It is general in nature only and does not constitute advice or an offer to sell, or the solicitation of an offer to purchase any swap or other financial instruments, nor constitute any recommendation on our part. The information has been prepared without considering your investment objectives, financial situation, or knowledge and experience. This material is not a research report and is not intended as such. FIS is not responsible for any trading decisions taken based on this communication. Trading swaps and over-the-counter derivatives, exchange-traded derivatives, and options involve substantial risk and are not suitable for all investors. You are advised to perform an independent investigat