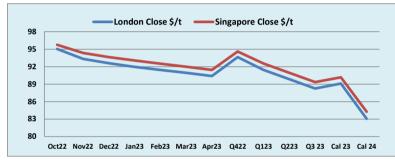

## 05 October 2022

|   | INDEX                | Price   | Change | MTD     |        | INDEX     | Price  | Change | MTD      |                  | INDEX  | Price    | Change   | MTD      |
|---|----------------------|---------|--------|---------|--------|-----------|--------|--------|----------|------------------|--------|----------|----------|----------|
|   | Platts IO 62%        | \$95.70 | \$0.20 | \$95.50 | M      | MB IO 65% |        | \$0.50 | \$108.17 | Platts Lump Prem |        | \$0.1975 | \$0.0000 | \$0.1975 |
|   |                      |         |        |         |        |           |        |        |          |                  |        |          |          |          |
|   | Iron Ore 62% Futures | Oct 22  | Nov 22 | Dec 22  | Jan 23 | Feb 23    | Mar 23 | Apr 23 | Q4 22    | Q1 23            | Q2 23  | Q3 23    | Cal 23   | Cal 24   |
| ı | London Close \$/t    | 95.05   | 93.35  | 92.60   | 91.95  | 91.45     | 90.95  | 90.40  | 93.65    | 91.45            | 89.85  | 88.25    | 89.10    | 83.05    |
|   | Singapore Close \$/t | 95.75   | 94.35  | 93.65   | 93.05  | 92.50     | 92.00  | 91.45  | 94.60    | 92.55            | 90.95  | 89.35    | 90.18    | 84.26    |
|   | Change               | -0.73%  | -1.06% | -1.12%  | -1.18% | -1.14%    | -1.14% | -1.15% | -1.00%   | -1.19%           | -1.21% | -1.23%   | -1.20%   | -1.44%   |