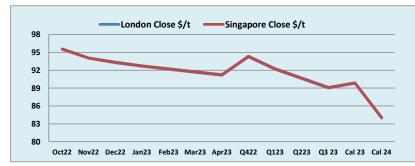

## 07 October 2022

| INDEX                | Price   | Change | MTD     | INDEX  |           | Price  | Change | MTD      |                  | INDEX  | Price    | Change   | MTD      |
|----------------------|---------|--------|---------|--------|-----------|--------|--------|----------|------------------|--------|----------|----------|----------|
| Platts IO 62%        | \$95.80 | \$0.00 | \$95.62 | IV     | MB IO 65% |        | \$0.00 | \$108.30 | Platts Lump Prem |        | \$0.1975 | \$0.0000 | \$0.1975 |
|                      |         |        |         |        |           |        |        |          |                  |        |          |          |          |
| Iron Ore 62% Futures | Oct 22  | Nov 22 | Dec 22  | Jan 23 | Feb 23    | Mar 23 | Apr 23 | Q4 22    | Q1 23            | Q2 23  | Q3 23    | Cal 23   | Cal 24   |
| London Close \$/t    | 95.50   | 94.00  | 93.25   | 92.65  | 92.15     | 91.65  | 91.15  | 94.25    | 92.15            | 90.60  | 89.00    | 89.80    | 83.95    |
| Singapore Close \$/t | 95.60   | 94.05  | 93.35   | 92.75  | 92.25     | 91.75  | 91.25  | 94.35    | 92.25            | 90.70  | 89.10    | 89.90    | 84.05    |
| Change               | -0.10%  | -0.05% | -0.11%  | -0.11% | -0.11%    | -0.11% | -0.11% | -0.11%   | -0.11%           | -0.11% | -0.11%   | -0.11%   | -0.12%   |