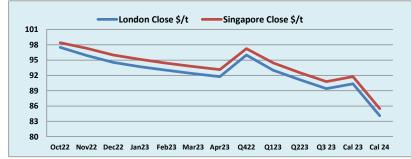

## 10 October 2022

| INDEX Platts IO 62%  | <b>Price</b><br>\$98.75 | Change<br>\$2.95 | <b>MTD</b><br>\$96.14 | INDEX<br>MB IO 65% |        | Price<br>\$112.70 | Change<br>\$4.20 | MTD<br>\$109.03 | Platt  | INDEX<br>s Lump Prem | <b>Price</b> \$0.1990 | <b>Change</b> \$0.0015 | MTD<br>\$0.1978 |
|----------------------|-------------------------|------------------|-----------------------|--------------------|--------|-------------------|------------------|-----------------|--------|----------------------|-----------------------|------------------------|-----------------|
| Iron Ore 62% Futures | Oct 22                  | Nov 22           | Dec 22                | Jan 23             | Feb 23 | Mar 23            | Apr 23           | Q4 22           | Q1 23  | Q2 23                | Q3 23                 | Cal 23                 | Cal 24          |
| London Close \$/t    | 97.50                   | 95.90            | 94.55                 | 93.70              | 93.00  | 92.35             | 91.75            | 96.00           | 93.00  | 91.15                | 89.40                 | 90.35                  | 84.10           |
| Singapore Close \$/t | 98.40                   | 97.30            | 96.00                 | 95.15              | 94.40  | 93.75             | 93.15            | 97.25           | 94.45  | 92.55                | 90.80                 | 91.75                  | 85.50           |
| Change               | -0.91%                  | -1.44%           | -1.51%                | -1.52%             | -1.48% | -1.49%            | -1.50%           | -1.29%          | -1.54% | -1.51%               | -1.54%                | -1.53%                 | -1.64%          |