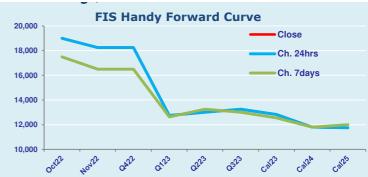

## **Handysize Commentary**

A quiet start to the week for Handysize paper, with prompt rates softening slightly. Nov was the only reported trade, printing \$18000.

**Spot Price Source: Baltic** 

Disclaimer: The information provided in this communication is not intended for retail clients. It is general in nature only and does not constitute advice or an offer to sell, or the solicitation of an offer to purchase any swap or other financial instruments, nor constitute any recommendation on our part. The information has been prepared without considering your investment objectives, financial situation, or knowledge and experience. This material is not a research report and is not intended as such. FIS is not responsible for any trading decisions taken based on this communication. Trading swaps and over-the-counter derivatives, exchange-traded derivatives, and options involve substantial risk and are not suitable for all investors. You are advised to perform an independent investigation to determine whether a transaction is suitable for you. No part of this material may be copied or duplicated in any form by any means or redistributed without our prior written consent. Freight Investor Services Ltd (FIS) is authorised and regulated by the Financial Conduct Authority (FRN: 211452) and is a member of the National Futures Association ("NFA"). Freight Investor Services PTE Ltd ('FIS PTE') is a private limited company, incorporated and registered in Dubai with company number DMCC1225. Further information about FIS including the location of its offices can be found on our website at www.freightinvestorservices.com