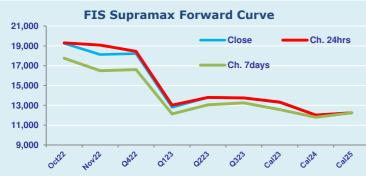

## **Supramax Commentary**

A quiet start to the week for Supramax paper, with rates drifting across the curve following the larger size. Nov and Q4 traded down to respective lows of \$18000 and \$18250. We close supported at the day's lows. Have a nice evening.