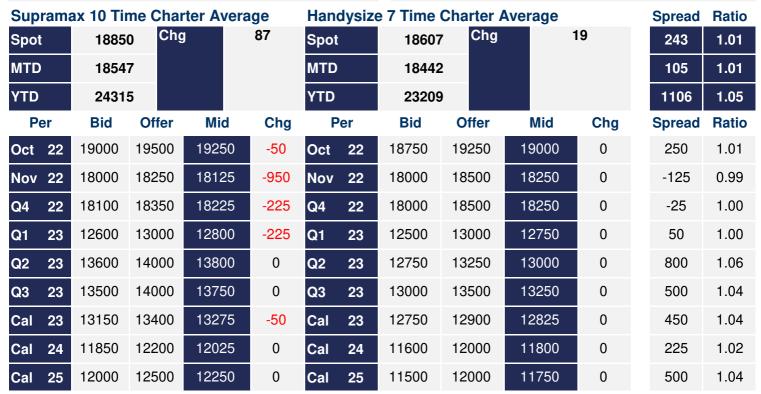

## **Supramax Commentary**

A quiet start to the week for Supramax paper, with rates drifting across the curve following the larger size. Nov and Q4 traded down to respective lows of \$18000 and \$18250. We close supported at the day's lows. Have a nice evening.