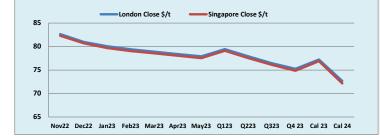

| Iron Ore 62% Futures | Nov 22 | Dec 22 | Jan 23 | Feb 23 | Mar 23 | Apr 23 | May 23 | Q1 23  | Q2 23  | Q3 23  | Q4 23  | Cal 23 | Cal 24 |
|----------------------|--------|--------|--------|--------|--------|--------|--------|--------|--------|--------|--------|--------|--------|
| London Close \$/t    | 82.65  | 81.00  | 80.05  | 79.40  | 78.90  | 78.40  | 77.90  | 79.45  | 77.90  | 76.45  | 75.25  | 77.25  | 72.65  |
| Singapore Close \$/t | 82.30  | 80.70  | 79.70  | 79.05  | 78.55  | 78.05  | 77.55  | 79.10  | 77.55  | 76.10  | 74.85  | 76.90  | 72.15  |
| Change               | +0.43% | +0.37% | +0.44% | +0.44% | +0.45% | +0.45% | +0.45% | +0.44% | +0.45% | +0.46% | +0.53% | +0.46% | +0.69% |