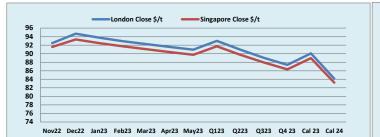

| INDEX                | Price   | Change | MTD     |           | INDEX  | Price    | Change | MTD     |                  | INDEX | Price    | Change   | MTD      |
|----------------------|---------|--------|---------|-----------|--------|----------|--------|---------|------------------|-------|----------|----------|----------|
| Platts IO 62%        | \$95.30 | \$3.05 | \$87.73 | MB IO 65% |        | \$106.10 | \$2.90 | \$98.33 | Platts Lump Prem |       | \$0.1130 | \$0.0000 | \$0.1232 |
|                      |         |        |         |           |        |          |        |         |                  |       |          |          |          |
| Iron Ore 62% Futures | Nov 22  | Dec 22 | Jan 23  | Feb 23    | Mar 23 | Apr 23   | May 23 | Q1 23   | Q2 23            | Q3 23 | Q4 23    | Cal 23   | Cal 24   |
| London Close \$/t    | 92.50   | 94.70  | 93.75   | 92.95     | 92.25  | 91.60    | 90.95  | 93.00   | 90.95            | 89.05 | 87.40    | 90.10    | 84.15    |