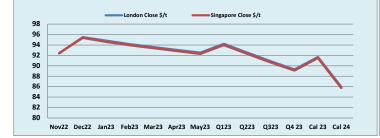

| Iron Ore 62% Futures | Nov 22 | Dec 22 | Jan 23 | Feb 23 | Mar 23 | Apr 23 | May 23 | Q1 23  | Q2 23  | Q3 23  | Q4 23  | Cal 23 | Cal 24 |
|----------------------|--------|--------|--------|--------|--------|--------|--------|--------|--------|--------|--------|--------|--------|
| London Close \$/t    | 92.40  | 95.50  | 94.80  | 94.15  | 93.60  | 93.05  | 92.50  | 94.20  | 92.50  | 90.85  | 89.30  | 91.70  | 85.95  |
| Singapore Close \$/t | 92.45  | 95.35  | 94.60  | 93.95  | 93.40  | 92.85  | 92.30  | 94.00  | 92.30  | 90.65  | 89.10  | 91.50  | 85.75  |
| Change               | -0.05% | +0.16% | +0.21% | +0.21% | +0.21% | +0.22% | +0.22% | +0.21% | +0.22% | +0.22% | +0.22% | +0.22% | +0.23% |