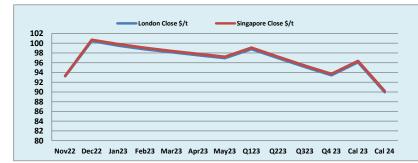

## **29 November 2022**

| INDEX                | Price    | Change | MTD     | INDEX  |           | Price  | Change | MTD      |                  | INDEX  | Price    | Change   | MTD      |
|----------------------|----------|--------|---------|--------|-----------|--------|--------|----------|------------------|--------|----------|----------|----------|
| Platts IO 62%        | \$101.25 | \$2.35 | \$92.88 | IV     | MB IO 65% |        | \$2.60 | \$103.99 | Platts Lump Prem |        | \$0.1470 | \$0.0000 | \$0.1345 |
|                      |          |        |         |        |           |        |        |          |                  |        |          |          |          |
| Iron Ore 62% Futures | Nov 22   | Dec 22 | Jan 23  | Feb 23 | Mar 23    | Apr 23 | May 23 | Q1 23    | Q2 23            | Q3 23  | Q4 23    | Cal 23   | Cal 24   |
| London Close \$/t    | 93.25    | 100.45 | 99.50   | 98.75  | 98.15     | 97.55  | 96.95  | 98.80    | 96.95            | 95.15  | 93.45    | 96.10    | 89.95    |
| Singapore Close \$/t | 93.30    | 100.70 | 99.80   | 99.05  | 98.40     | 97.80  | 97.20  | 99.10    | 97.20            | 95.40  | 93.70    | 96.35    | 90.20    |
| Change               | -0.05%   | -0.25% | -0.30%  | -0.30% | -0.25%    | -0.26% | -0.26% | -0.30%   | -0.26%           | -0.26% | -0.27%   | -0.26%   | -0.28%   |