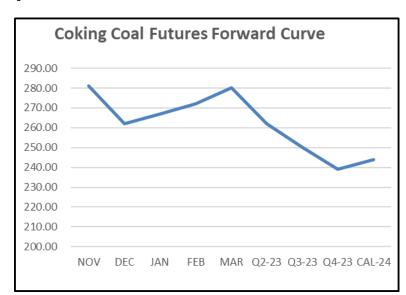

| TSI PLV FOB AUS Indicative Curve |        |        |        |  |
|----------------------------------|--------|--------|--------|--|
|                                  | BID    | OFFER  | VALUE  |  |
| NOV                              | 278.00 | 284.00 | 281.00 |  |
| DEC                              | 259.00 | 265.00 | 262.00 |  |
| JAN                              | 264.00 | 270.00 | 267.00 |  |
| FEB                              | 269.00 | 275.00 | 272.00 |  |
| Q1-23                            | 270.00 | 276.00 | 273.00 |  |
| Q2-23                            | 259.00 | 265.00 | 262.00 |  |
| Q3-23                            | 247.00 | 253.00 | 250.00 |  |
| CAL-23                           | 251.00 | 261.00 | 256.00 |  |
| CAL-24                           | 239.00 | 249.00 | 244.00 |  |